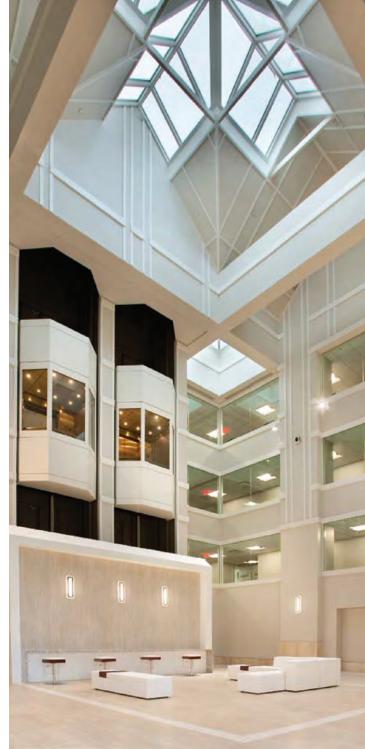

### BUILDING AMENITIES

- Newly remodeled lobby and common areas
- Genius Bar / tenant amenity space
- Extensive glass line providing natural light
- On-site deli with outside seating

- Fitness center with locker rooms
- Engineer on-site
- Vibrant tenant mix
- Abundant parking; 3.62/1,000 sf
- Stable ownership