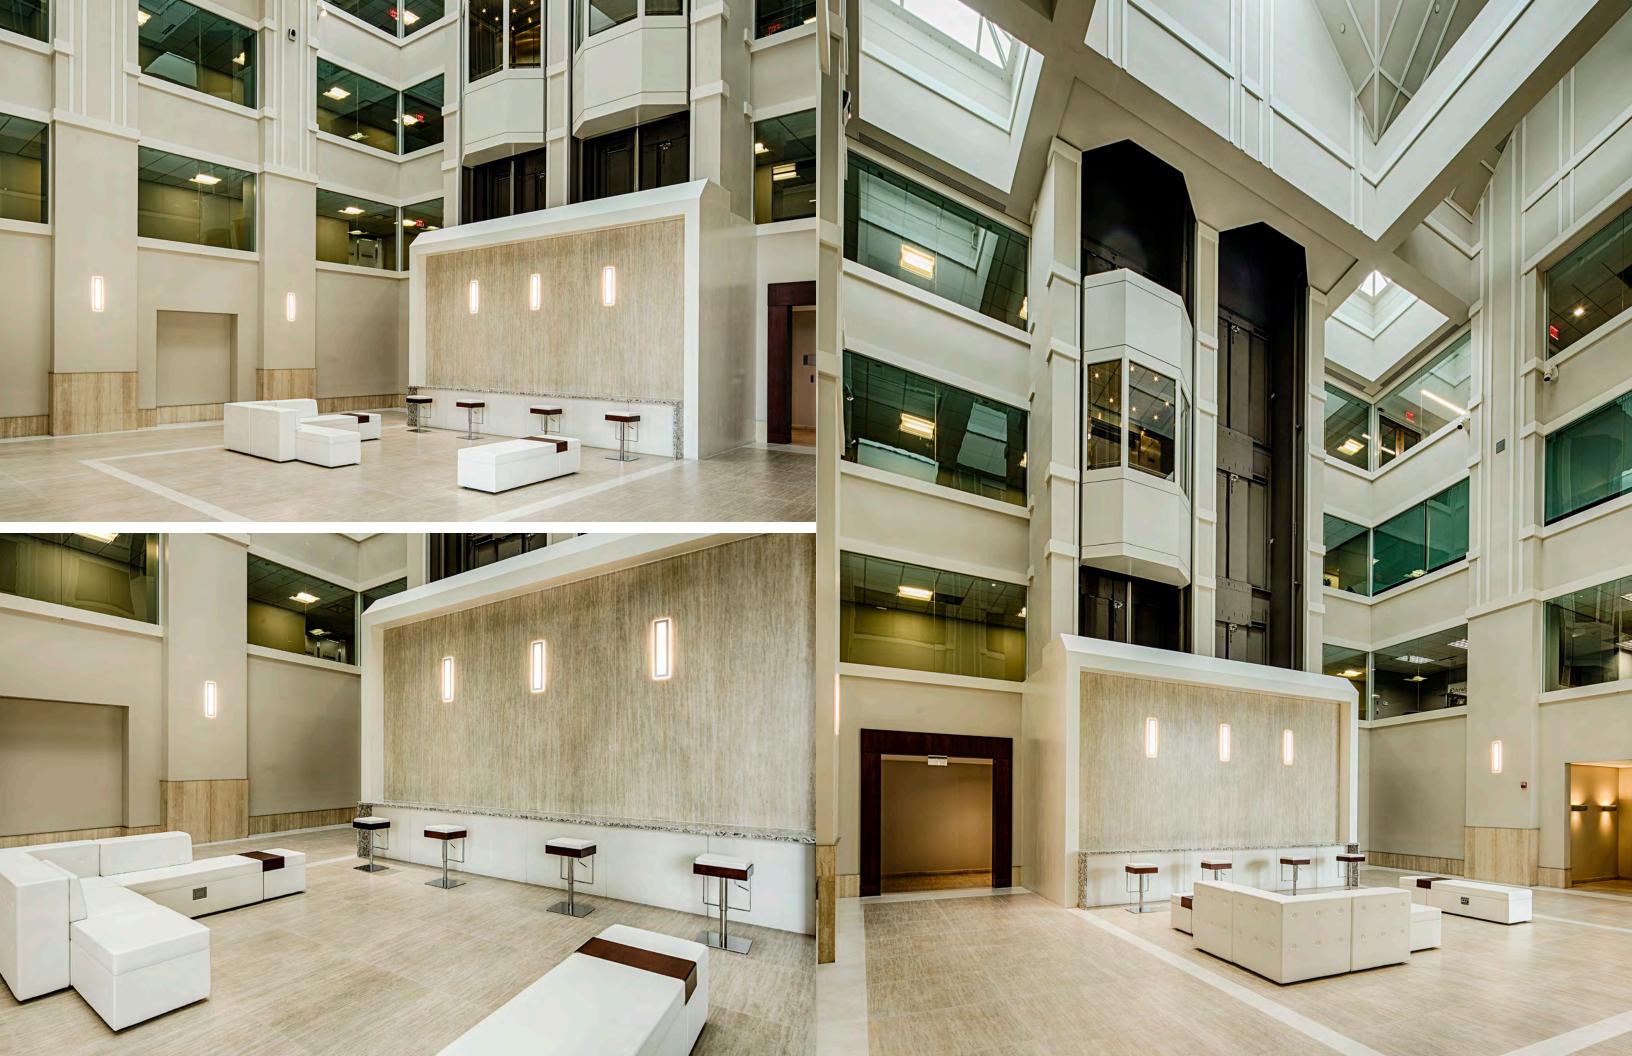

### BUILDING AMENITIES

- Newly remodeled lobby and common areas
- Genius Bar / tenant amenity space
- Extensive glass line providing natural light
- On-site deli with outside seating

- Fitness center with locker rooms
- Engineer on-site
- Vibrant tenant mix
- Abundant parking; 3.62/1,000 sf
- Stable ownership