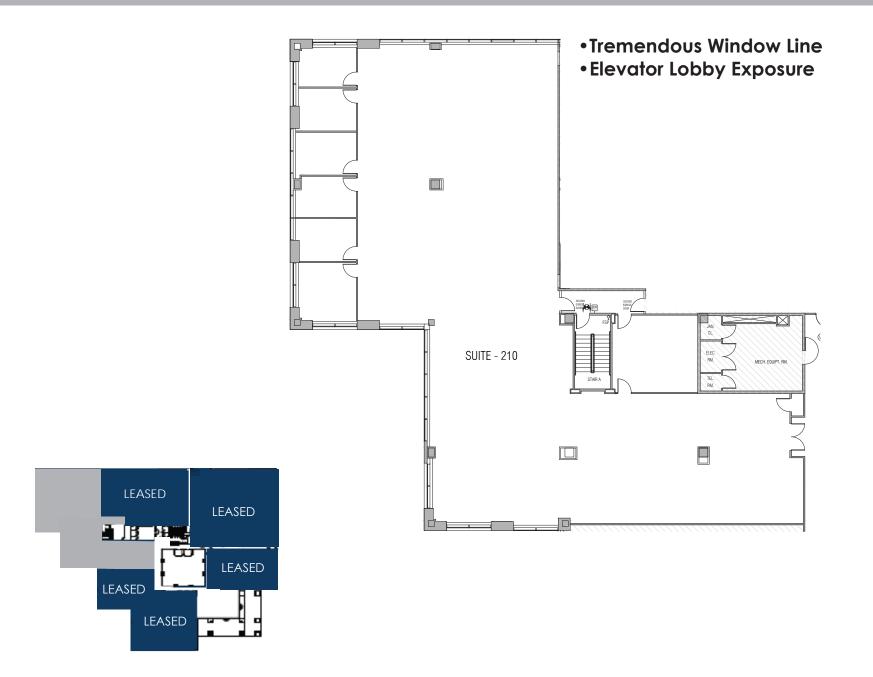

on-site
- Vibrant tenant mix
- Abundant parking; 3.62/1,000 sf
- Stable ownership













#### NEARBY AMENITIES

- 1 mile from Worldgate Centre, an entertainment destination offering more than a dozen cafes and eateries
- 5 minutes to Reston Town Center
- 2 minutes from Worldgate Centre
- Ideally situated in the Dulles Technology Corridor







#### EXCEPTIONAL ACCESS

- Walking distance to Herndon Silver Line Metro Station
- Exceptional access to Dulles Toll Road, Route 28, Route 66, and Route 50
- 5 miles from Dulles International Airport























## LEASING CONTACT (703) 925-5213

Benjamin R. Eldridge, Jr. Andrew J. Czekaj, III Ingo Mayr, CCIM Katherine G. Czekaj William B. Czekaj Taylor M. Reed



Knowledge Perseverance

Integrity

Cambridge
Property Group LLC