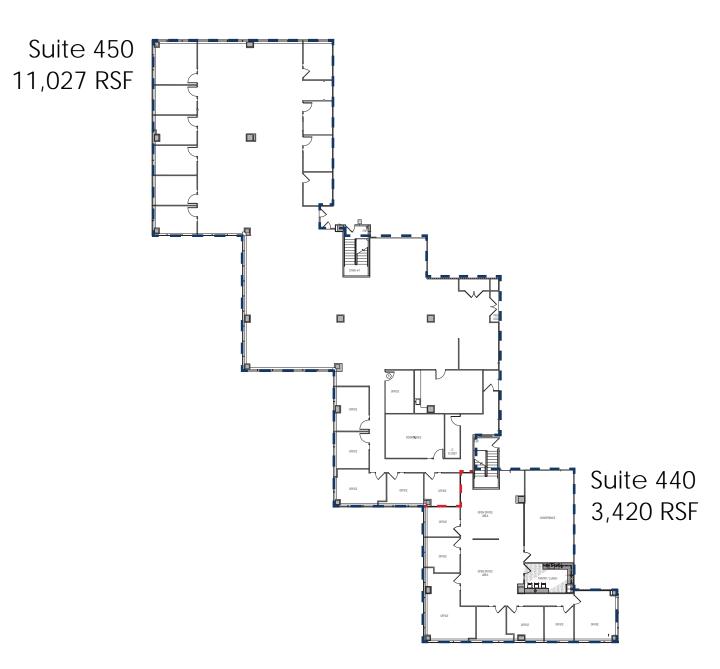

# CLASS A OFFICE SPACE ON THE SILVER LINE

Suites Ranging From 3,420 Sf Up To 14,447 Sf

Knowledge
Perseverance
Integrity

Cambridge
Property Group LLC