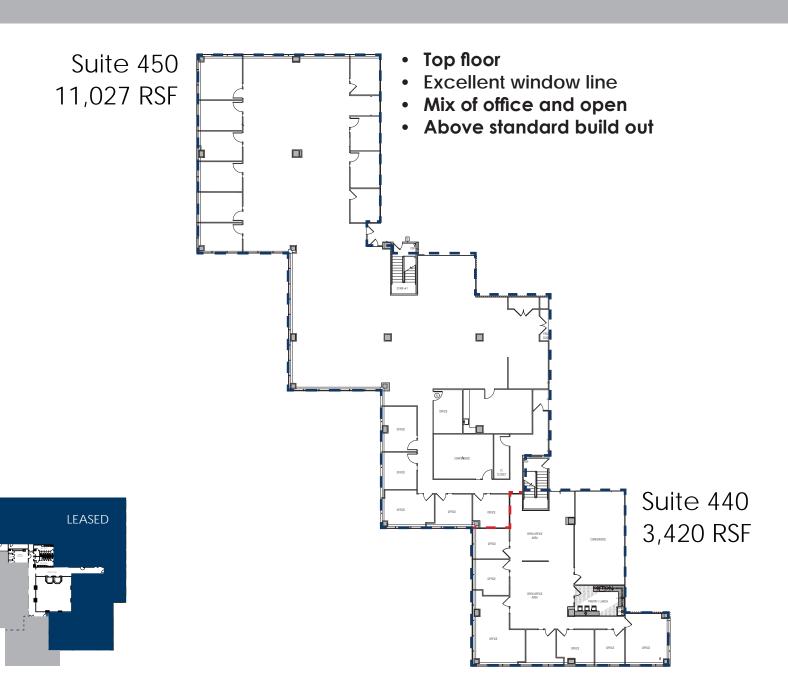

# CLASS A OFFICE SPACE ON THE SILVER LINE

Suites Ranging From 3,420 Sf Up To 14,447 Sf

Knowledge
Perseverance
Integrity

Cambridge
Property Group LLC