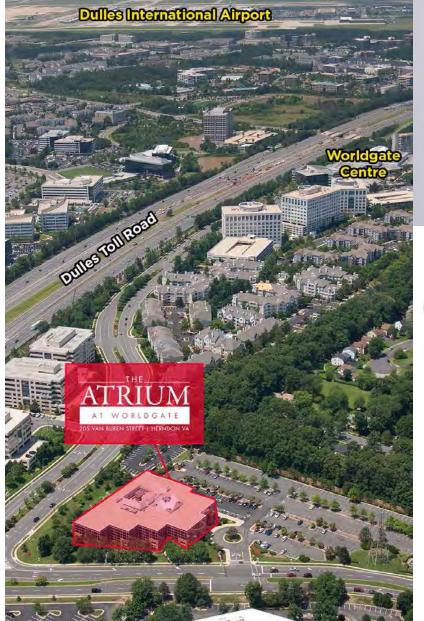

#### NEARBY AMENITIES

- 1 mile from Worldgate Centre, an entertainment destination offering more than a dozen cafes and eateries
- 5 minutes to Reston Town Center
- 2 minutes from Worldgate Centre
- Ideally situated in the Dulles Technology Corridor

#### EXCEPTIONAL ACCESS

- Walking distance to Herndon Silver Line Metro Station
- Exceptional access to Dulles Toll Road, Route 28, Route 66, and Route 50
- 5 miles from Dulles International Airport