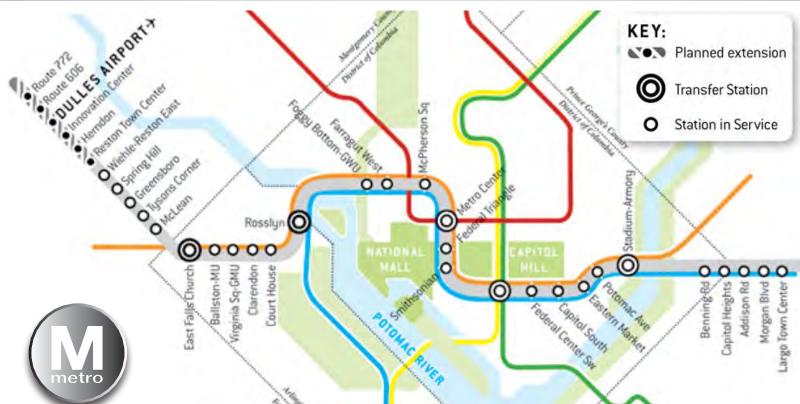

#### EXCEPTIONAL ACCESS

- Walking distance to Herndon Silver Line Metro Station
- Exceptional access to Dulles Toll Road, Route 28, Route 66, and Route 50
- 5 miles from Dulles International Airport