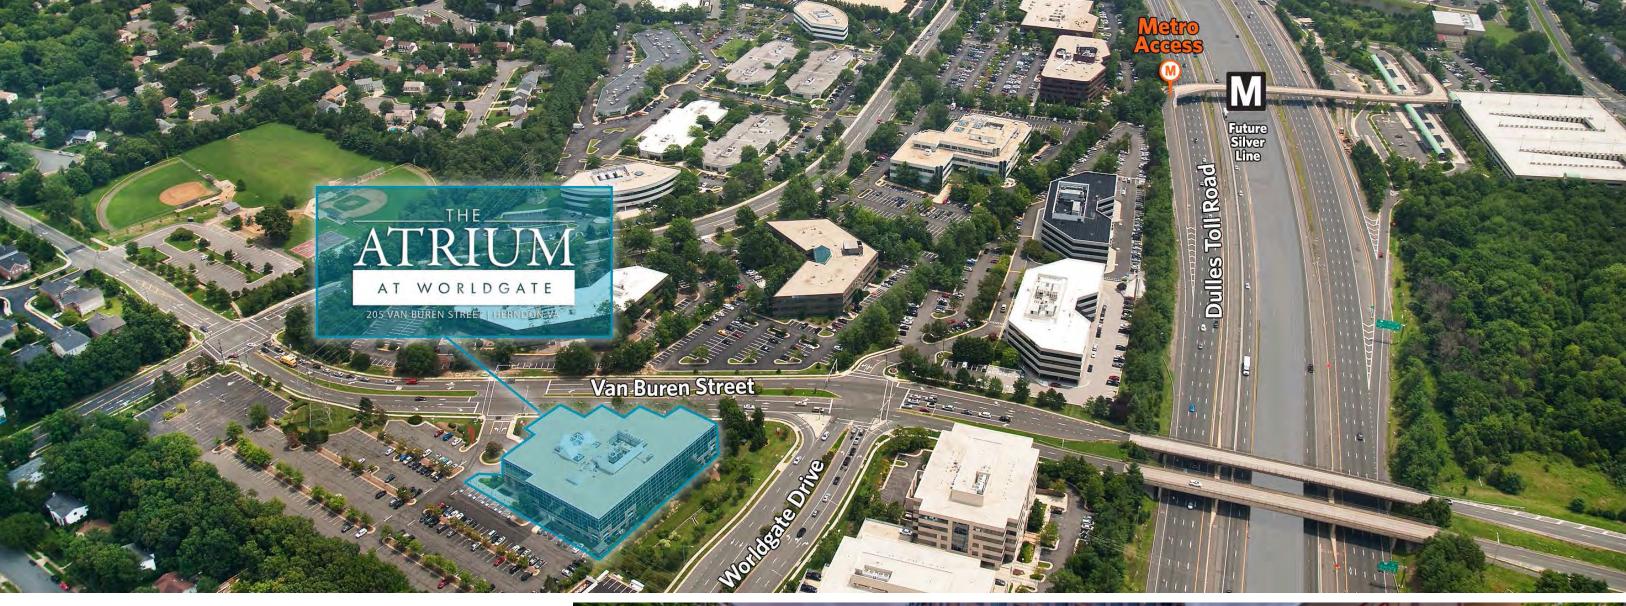

#### NEARBY AMENITIES

- 1 mile from Worldgate Centre, an entertainment destination offering more than a dozen cafes and eateries
- 5 minutes to Reston Town Center
- 2 minutes from Worldgate Centre
- Ideally situated in the Dulles Technology Corridor

#### EXCEPTIONAL ACCESS

- Walking distance to Herndon Silver Line Metro Station
- Exceptional access to Dulles Toll Road, Route 28, Route 66, and Route 50
- 5 miles from Dulles International Airport