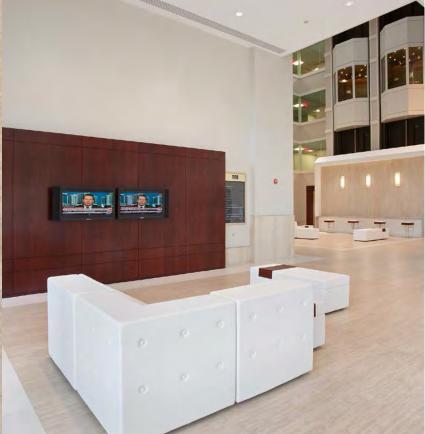

### BUILDING AMENITIES

- Newly remodeled lobby and common areas
- Genius Bar / tenant amenity space
- Extensive glass line providing natural light
- On-site deli with outside seating

- Fitness center with locker rooms
- Engineer on-site
- Vibrant tenant mix
- Abundant parking; 3.62/1,000 sf
- Stable ownership