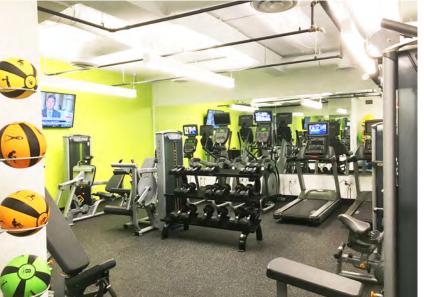

### BUILDING AMENITIES

- Newly remodeled lobby and common areas
- Genius Bar / tenant amenity space
- Extensive glass line providing natural light
- On-site deli with outside seating

- Fitness center with locker rooms
- Engineer on-site
- Vibrant tenant mix
- Abundant parking; 3.62/1,000 sf
- Stable ownership