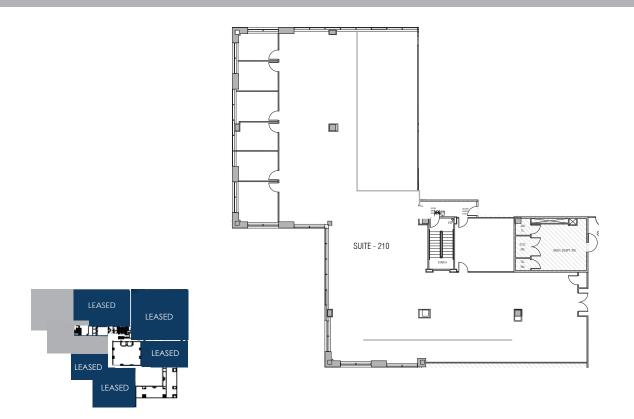

# CLASS A OFFICE SPACE ON THE SILVER LINE

Suites Ranging From 3,420 Sf Up To 14,447 Sf

Knowledge
Perseverance
Integrity

Cambridge
Property Group LLC