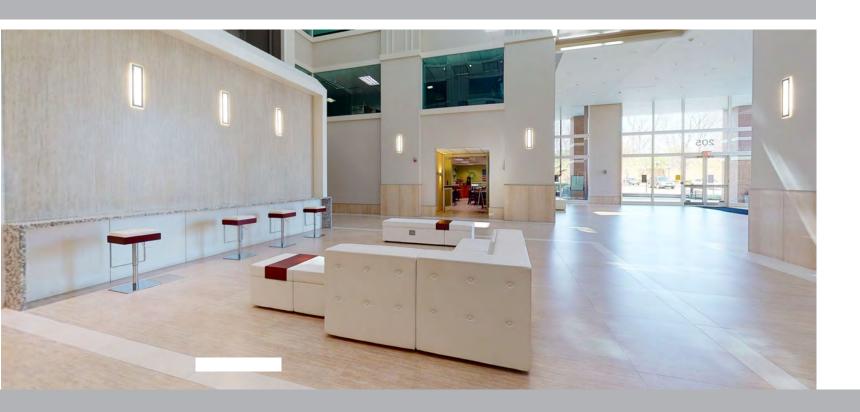

### BUILDING AMENITIES

- Newly remodeled lobby and common areas
- Genius Bar / tenant amenity space
- Extensive glass line providing natural light
- On-site deli with outside seating

- Fitness center with locker rooms
- Engineer on-site
- Vibrant tenant mix
- Abundant parking; 3.62/1,000 sf
- Stable ownership