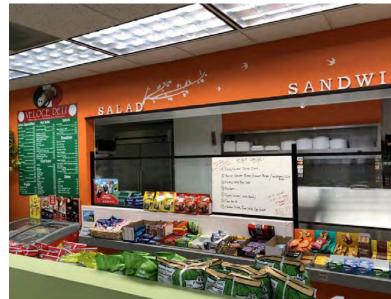

### BUILDING AMENITIES

- Newly remodeled lobby and common areas
- Genius Bar / tenant amenity space
- Extensive glass line providing natural light
- On-site deli with outside seating

- Fitness center with locker rooms
- Engineer on-site
- Vibrant tenant mix
- Abundant parking; 3.62/1,000 sf
- Stable ownership