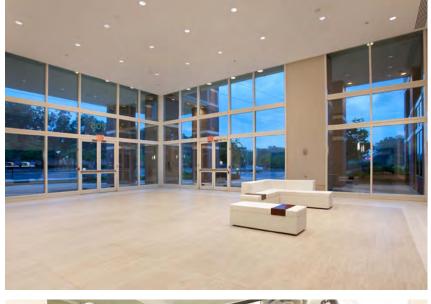

### BUILDING AMENITIES

- Newly remodeled lobby and common areas
- Genius Bar / tenant amenity space
- Extensive glass line providing natural light
- On-site deli with outside seating

- Fitness center with locker rooms
- Engineer on-site
- Vibrant tenant mix
- Abundant parking; 3.62/1,000 sf
- Stable ownership