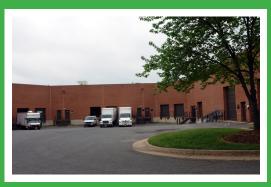

# FULLERTON SQUARE

7400 & 7420 Fullerton Road Springfield, VA

- Availability at 7400: Suite 104: 7,722 sf Suites 205 - 210: 4,854 - 28,988 sf
- Mezzanine
- Dock Loading Available
- 20' Warehouse Clear
- Office/Warehouse
- Parking 2.6/1,000 SF
- I-5 Zoning

- Availability at 7420: Suite 104: 4,943 sf
- Mezzanine
- Dock Loading Available
- 20' Warehouse Clear
- Office/Warehouse
- Parking 2.6/1,000 SF
- I-5 Zoning