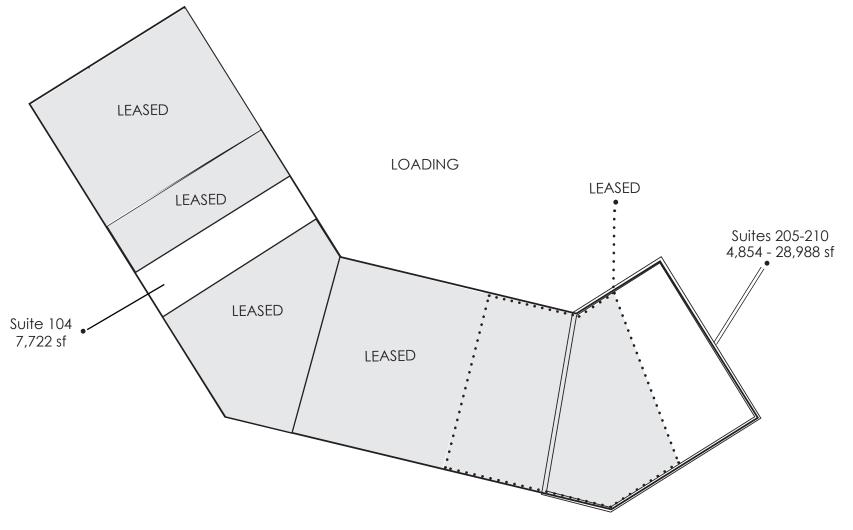

# FULLERTON SQUARE

7400 & 7420 Fullerton Road Springfield, VA

- Availability at 7400: Suite 104: 7,722 sf Suites 205 - 210: 4,854 - 28,988 sf
- Mezzanine
- Dock Loading Available
- 20' Warehouse Clear
- Office/Warehouse
- Parking 2.6/1,000 SF
- I-5 Zoning

#### FULLERTON SQUARE 7400 Fullerton Road, Springfield, VA

**BUILDING PLAN + VACANCIES** 

FULLERTON ROAD

## FULLERTON ROAD, SPRINGFIELD, VA

Suites 205-210 4,854 - 28,988 sf

FULLERTON ROAD