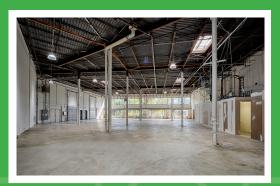

### FULLERTON SQUARE 7400 Fullerton Road, Springfield, VA

• OPEN TO BEYOND OPEN MEZZANINE **MEZZANINE** 7

- 20' clear
- I-5 zoning

## FULLERTON ROAD, SPRINGFIELD, VA

Suites 205-210 4,854 - 28,988 sf

FULLERTON ROAD