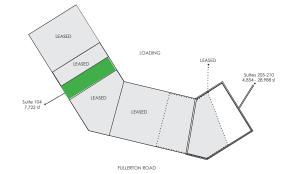

# FULLERTON SQUARE

7400 & 7420 Fullerton Road Springfield, VA

- Availability at 7400: Suite 104: 7,722 sf Suites 205 - 210: 4,854 - 28,988 sf
- Mezzanine
- Dock Loading Available
- 20' Warehouse Clear
- Office/Warehouse
- Parking 2.6/1,000 SF
- I-5 Zoning

#### FULLERTON SQUARE 7400 Fullerton Road, Springfield, VA

**BUILDING PLAN + VACANCIES** 

FULLERTON ROAD