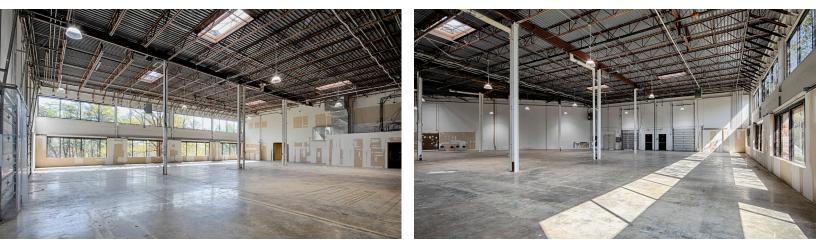

### FULLERTON SQUARE 7400 Fullerton Road, Springfield, VA

• OPEN TO BEYOND OPEN MEZZANINE **MEZZANINE** 7

- 20' clear
- I-5 zoning

## FULLERTON ROAD, SPRINGFIELD, VA

Suites 205-210 4,854 - 28,988 sf

FULLERTON ROAD