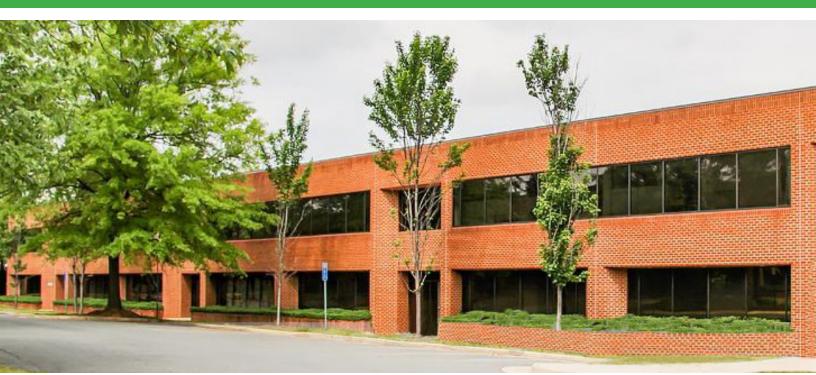

# FULLERTON SQUARE

7400 & 7420 Fullerton Road Springfield, VA

- Availability at 7400: Suite 104: 7,722 sf Suites 205 - 210: 4,854 - 28,988 sf
- Mezzanine
- Dock Loading Available
- 20' Warehouse Clear
- Office/Warehouse
- Parking 2.6/1,000 SF
- I-5 Zoning

- Availability at 7420: Suite 104: 4,943 sf
- Mezzanine
- Dock Loading Available
- 20' Warehouse Clear
- Office/Warehouse
- Parking 2.6/1,000 SF
- I-5 Zoning