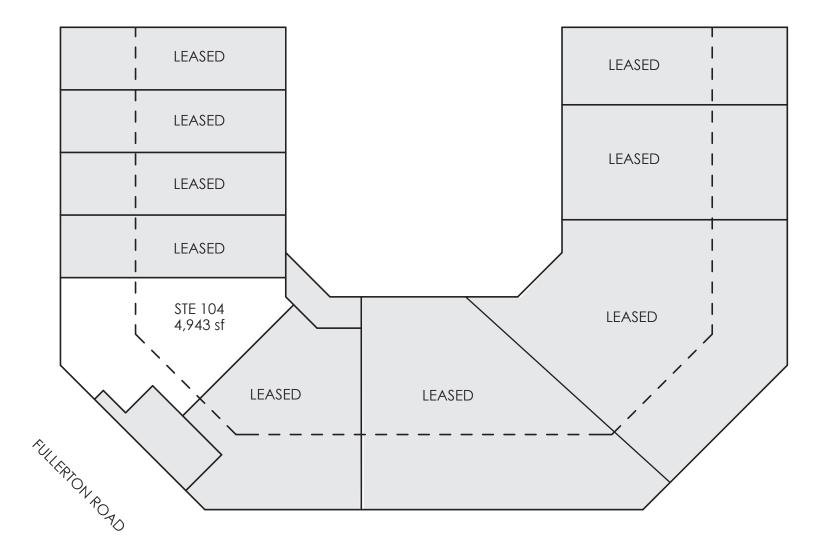

#### FULLERTON SQUARE 7400 Fullerton Road, Springfield, VA

**BUILDING PLAN + VACANCIES** 

FULLERTON ROAD

## FULLERTON ROAD, SPRINGFIELD, VA

Suites 205-210 4,854 - 28,988 sf

FULLERTON ROAD

#### FULLERTON SQUARE 7420 FULLERTON ROAD, SPRINGFIELD, VA

**BUILDING PLAN + VACANCIES** 

## FULLERTON SQUARE 7420 Fullerton Road, Springfield, VA

Suite 104 4,943 sf