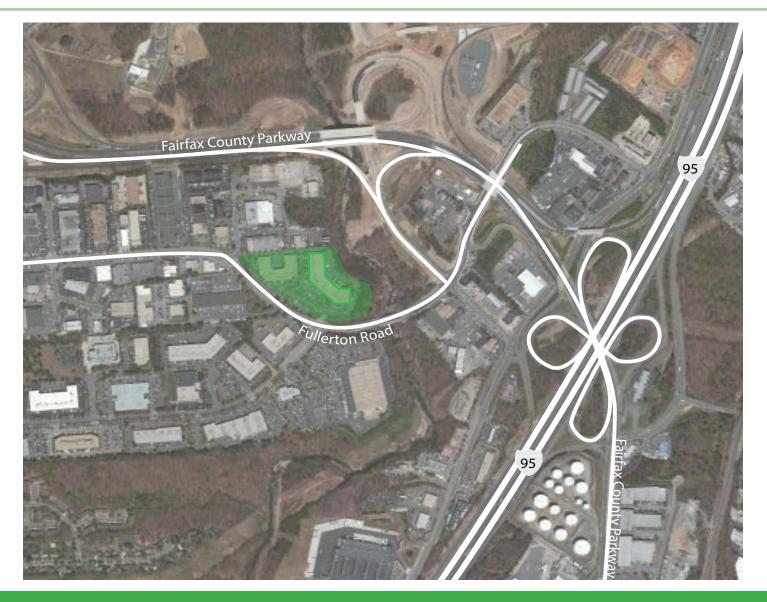

#### LOCATION

#### **NEARBY AMENITIES**

- Located just east of I-95 at Exit 166 (Newington/Fort Belvoir)
- Minutes to Fort Belvoir entrance, NGA, U.S. Department of State, and the DLA
- 10-Minute drive to Springfield Shopping Center
- 5-Minute drive to Hilltop Village Center anchored by Wegmans and other retail amenities
- 5-Minute drive to Saratoga Shopping Center including Subway, Chipotle and Starbucks