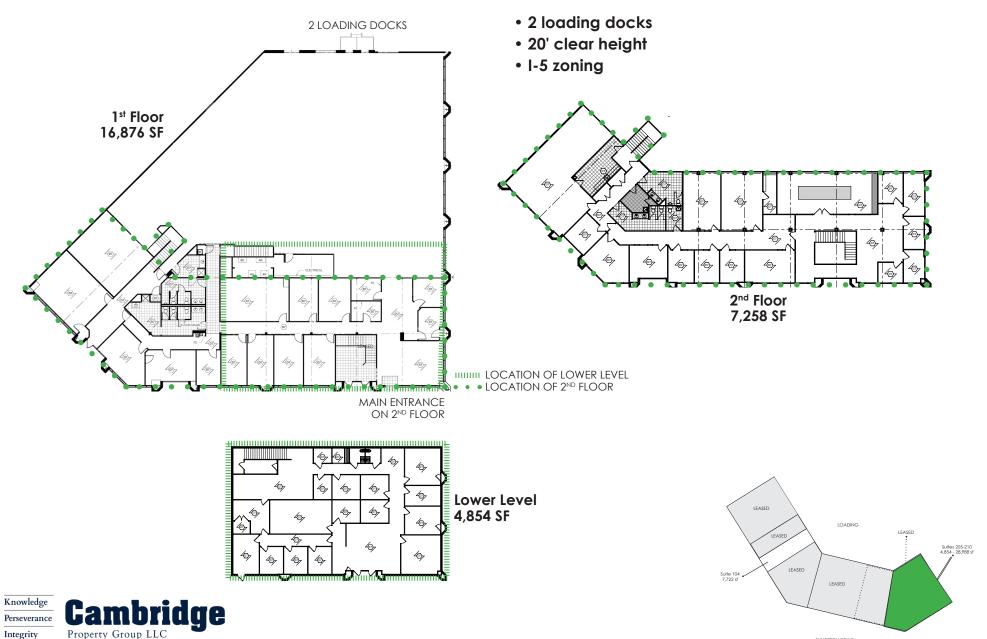

# FULLERTON SQUARE

7400 & 7420 Fullerton Road Springfield, VA

- Availability at 7400: Suite 104: 7,722 sf Suites 205 - 210: 4,854 - 28,988 sf
- Mezzanine
- Dock Loading Available
- 20' Warehouse Clear
- Office/Warehouse
- Parking 2.6/1,000 SF
- I-5 Zoning

- Availability at 7420: Suite 104: 4,943 sf
- Mezzanine
- Dock Loading Available
- 20' Warehouse Clear
- Office/Warehouse
- Parking 2.6/1,000 SF
- I-5 Zoning

#### FULLERTON SQUARE 7400 Fullerton Road, Springfield, VA

**BUILDING PLAN + VACANCIES** 

FULLERTON ROAD

## FULLERTON ROAD, SPRINGFIELD, VA

Suites 205-210 4,854 - 28,988 sf

FULLERTON ROAD