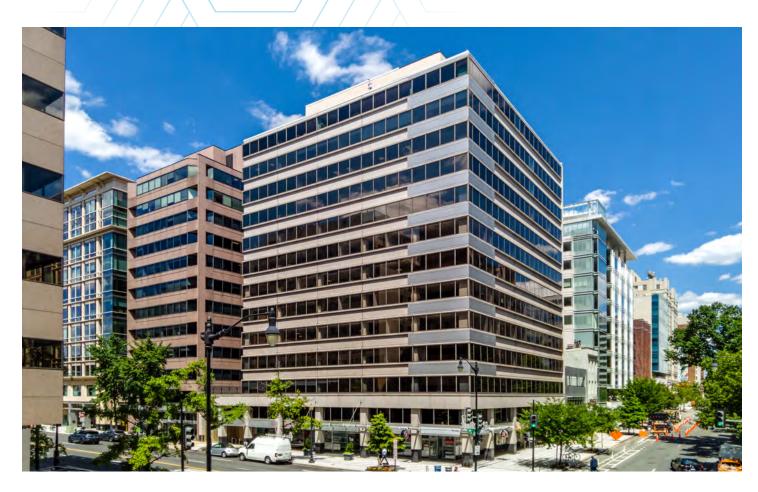

### PROPERTY HIGHLIGHTS

- A freestanding 124,443 square foot office building prominently situated at the intersection of L and 14th Streets in the East End of Washington, DC.
- Strategically positioned in the 14th Street Corridor, the city's most popular dining destination and one of the most rapidly expanding residential neighborhoods in Washington, DC.
- Recent property renovations include a refreshed lobby, new common area finishes, a tenant-only lounge, an outdoor terrace, a state-of-the-art fitness center, a new conference center, and an upgraded bike room.
- 2 blocks to McPherson Square metro station (blue, orange, silver lines) and a short stroll to Farragut North metro station (red line).