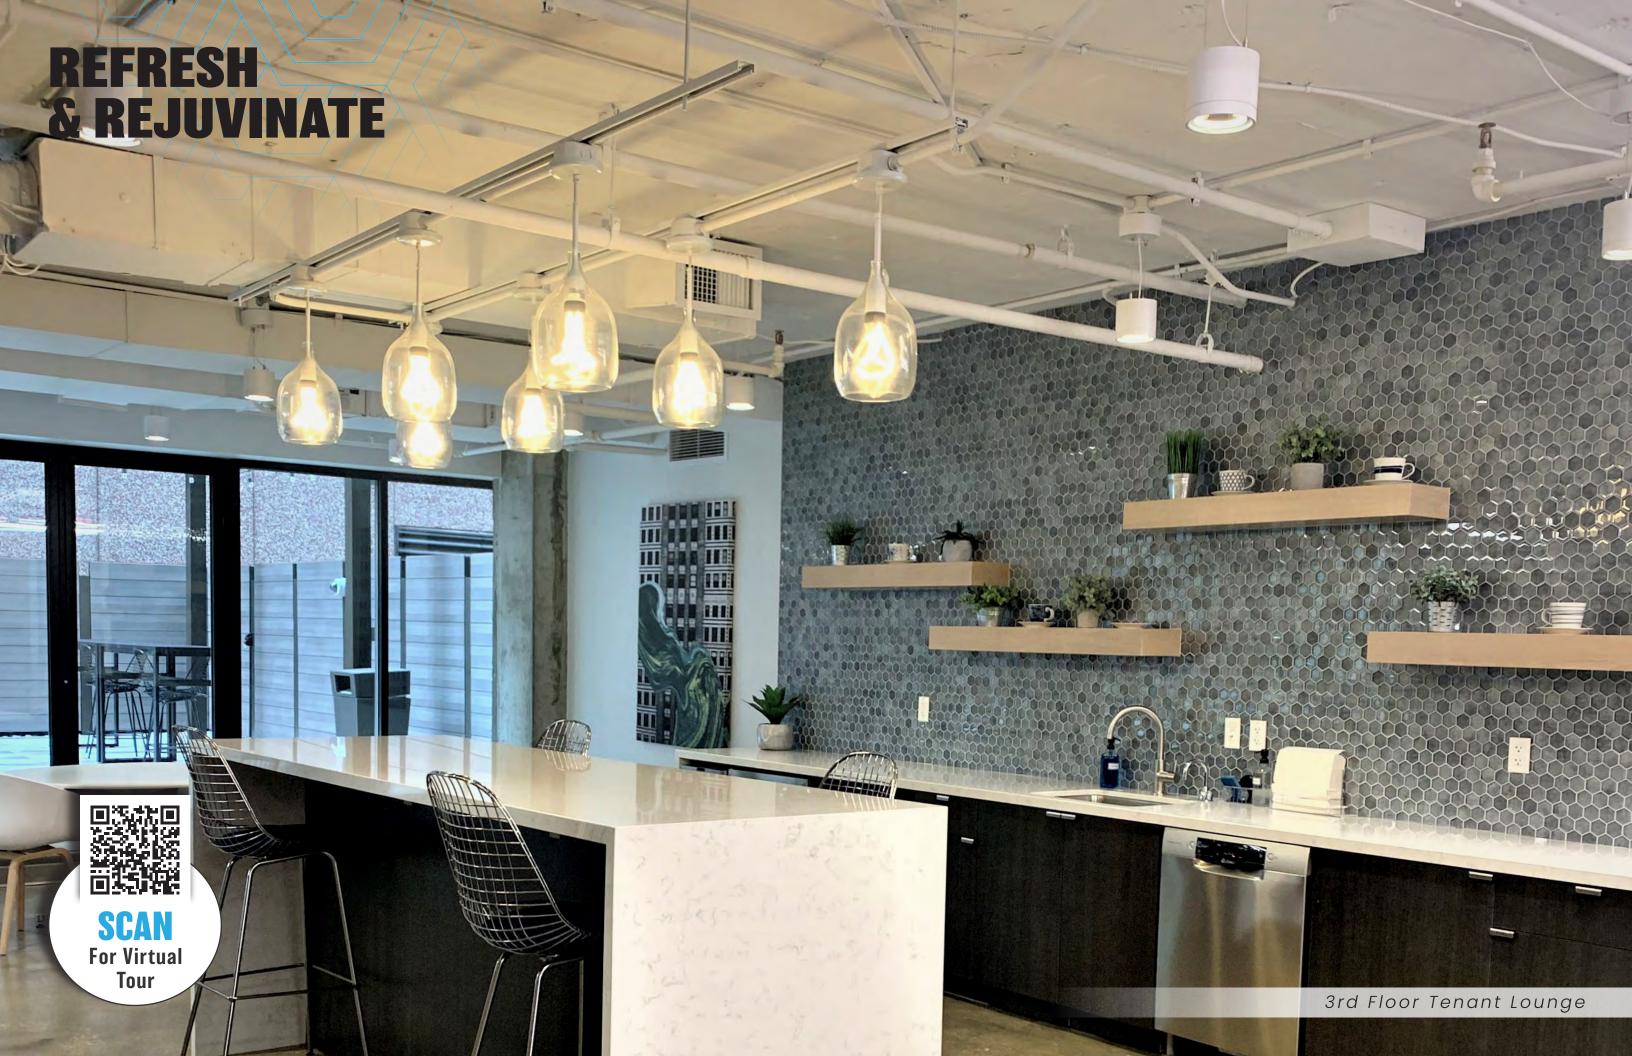

### PROPERTY HIGHLIGHTS

- A freestanding 124,443 square foot office building prominently situated at the intersection of L and 14th Streets in the East End of Washington, DC.
- Strategically positioned in the 14th Street Corridor, the city's most popular dining destination and one of the most rapidly expanding residential neighborhoods in Washington, DC.
- Recent property renovations include a refreshed lobby, new common area finishes, a tenant-only lounge, an outdoor terrace, a state-of-the-art fitness center, a new conference center, and an upgraded bike room.
- 2 blocks to McPherson Square metro station (blue, orange, silver lines) and a short stroll to Farragut North metro station (red line).