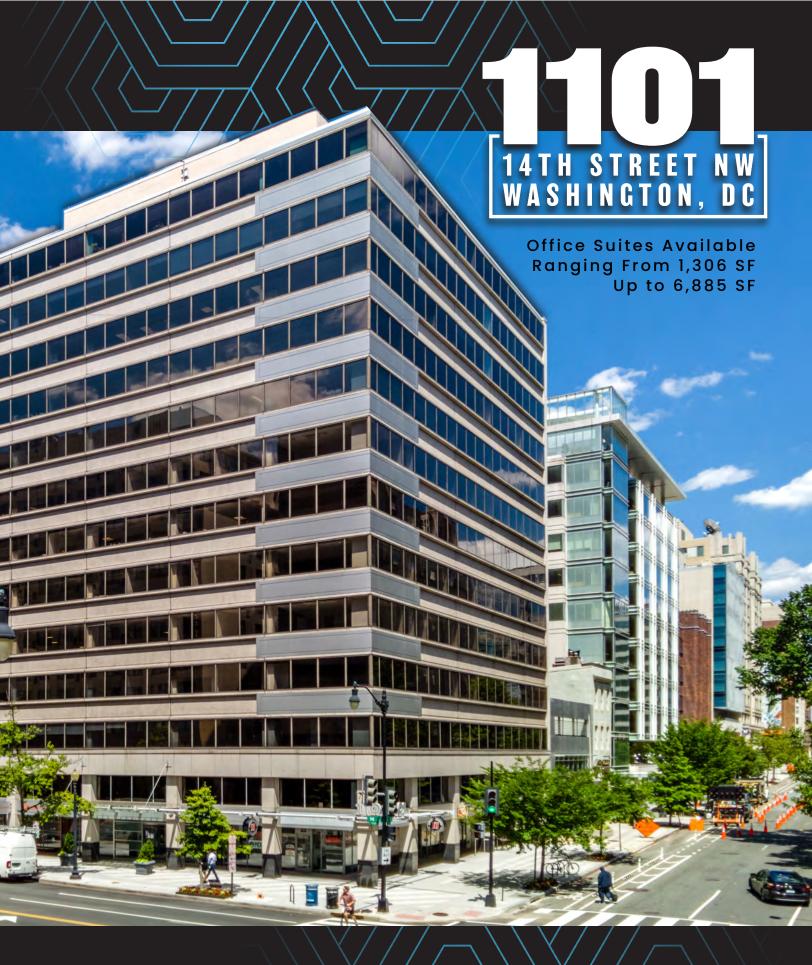

AT THE CENTER OF IT ALL IN THE HEART OF THE NATION'S CAPITAL

### PROPERTY HIGHLIGHTS

- A freestanding 124,443 square foot office building prominently situated at the intersection of L and 14th Streets in the East End of Washington, DC.
- Strategically positioned in the 14th Street Corridor, the city's most popular dining destination and one of the most rapidly expanding residential neighborhoods in Washington, DC.
- Recent property renovations include a refreshed lobby, new common area finishes, a tenant-only lounge, an outdoor terrace, a state-of-the-art fitness center, a new conference center, and an upgraded bike room.
- 2 blocks to McPherson Square metro station (blue, orange, silver lines) and a short stroll to Farragut North metro station (red line).