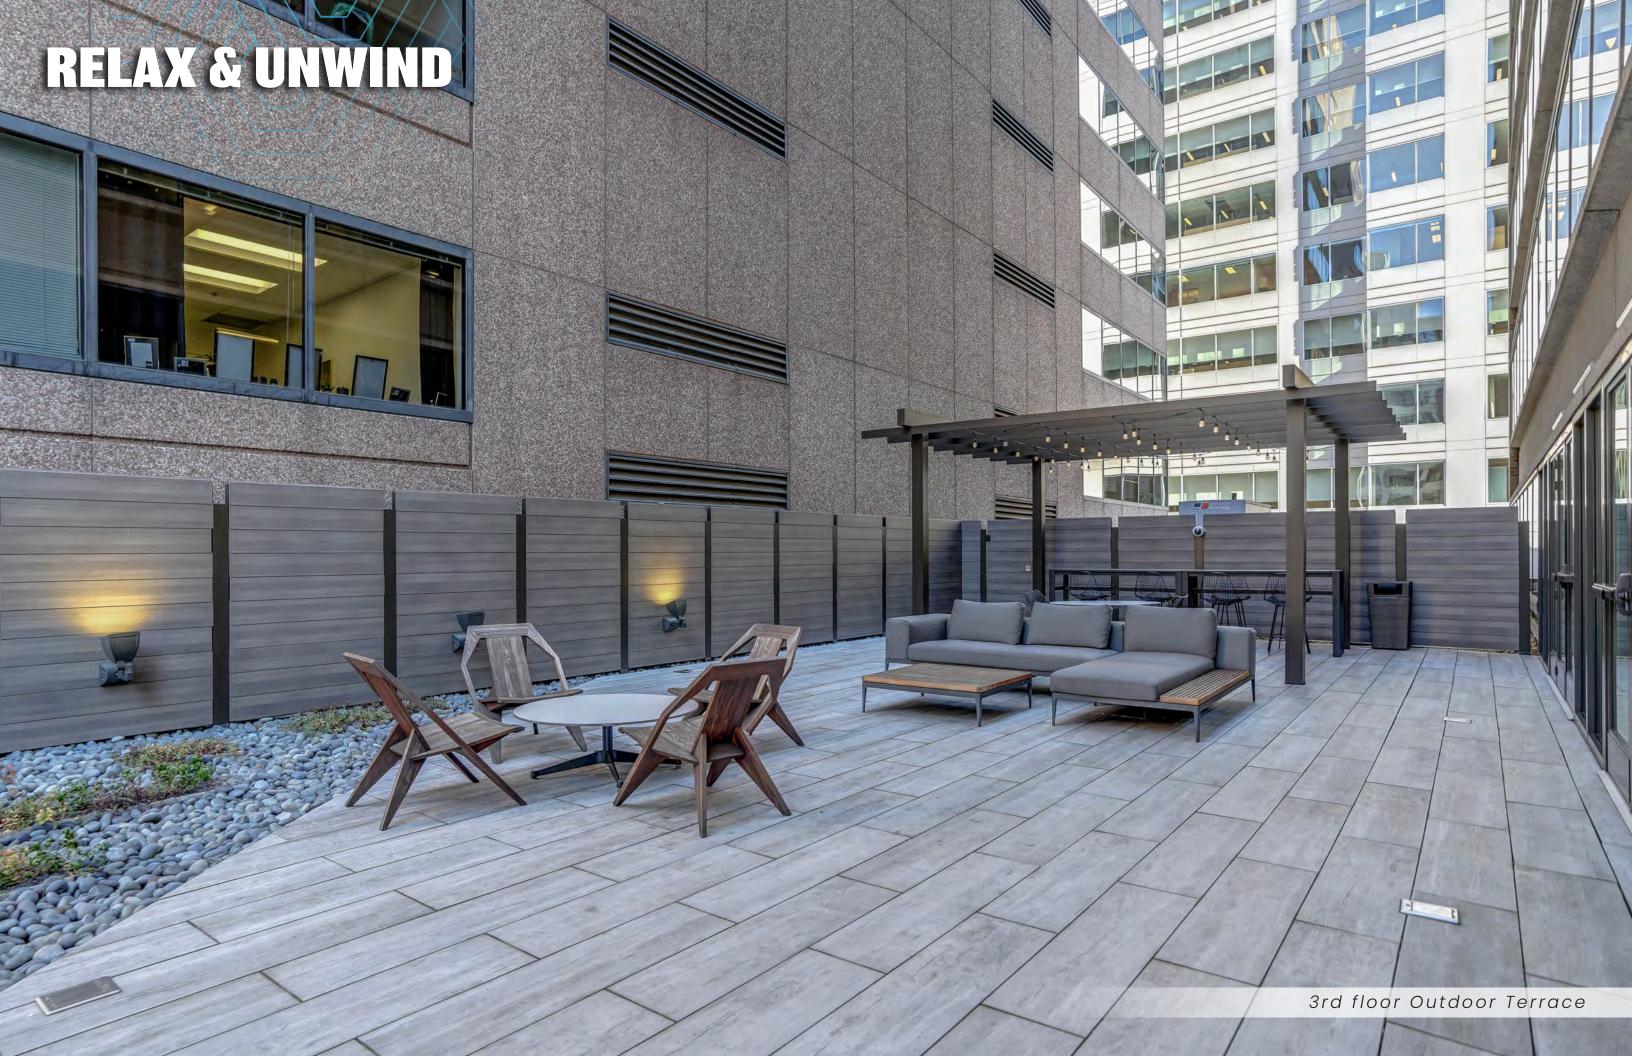

### PROPERTY HIGHLIGHTS

- A freestanding 124,443 square foot office building prominently situated at the intersection of L and 14th Streets in the East End of Washington, DC.
- Strategically positioned in the 14th Street Corridor, the city's most popular dining destination and one of the most rapidly expanding residential neighborhoods in Washington, DC.
- Recent property renovations include a refreshed lobby, new common area finishes, a tenant-only lounge, an outdoor terrace, a state-of-the-art fitness center, a new conference center, and an upgraded bike room.
- 2 blocks to McPherson Square metro station (blue, orange, silver lines) and a short stroll to Farragut North metro station (red line).