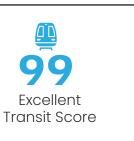

### MULTI-MODAL COMMUTER ACCESS

#### **Rider's Paradise**

#### **Biker's Paradise**

#### **Walker's Paradise**

- > 2 blocks to McPherson Square metro station (blue, orange, silver lines) and a short stroll to Farragut North metro station (red line).
- > Exceptional access to multiple DC Circulator and Capital Bike Share stops.
- > 4-minute drive to L'Efant and Union Station Commuter Rails.
- > On-site parking with 80 covered spaces (0.65/1,000 RSF).
- > 10-minute drive to Reagan -Washington National Airport.