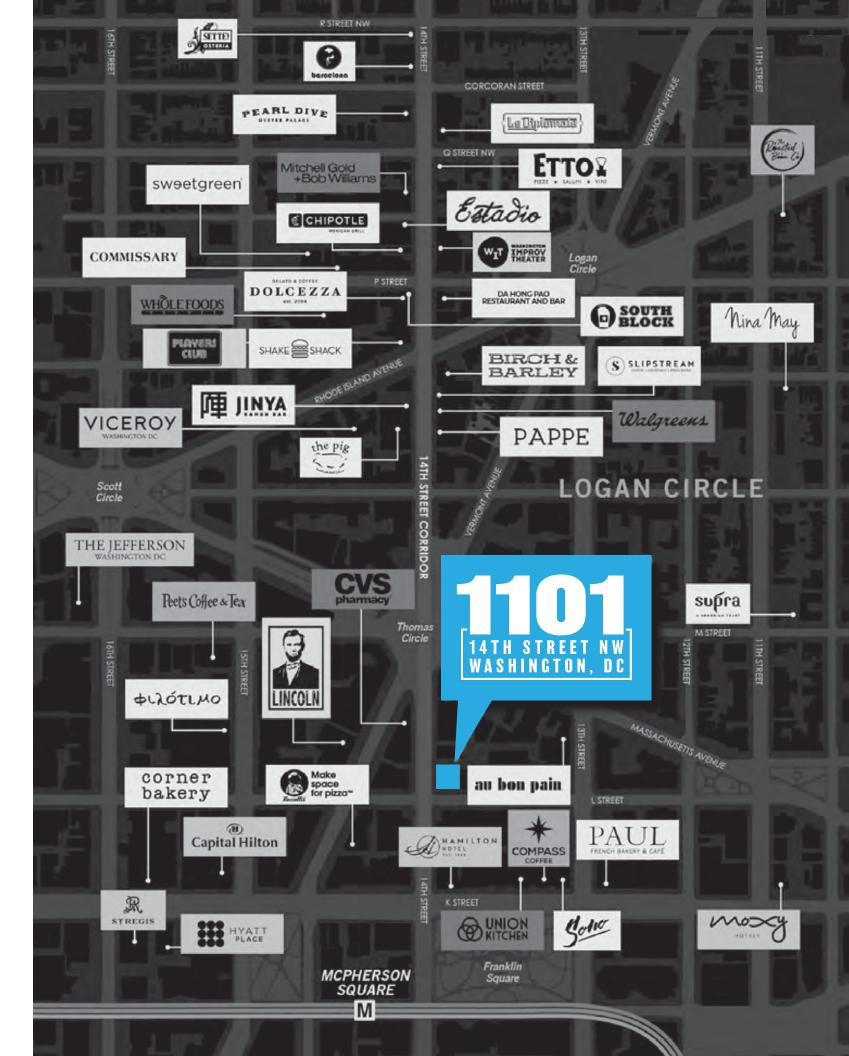

### THE VIBRANT 14TH STREET CORRIDOR

- > 1101 14th Street is prominently positioned in one of Washington DC's trendiest and liveliest retail and residential neighborhoods.
- > Nearly 1 million square feet of retail is just steps away from 1101 14th Street NW.

- > The booming 14th Street locale offers opportunities for tenants to indulge in a multitude of dining options, a plethora of hotel accommodations must-see museums and attractions, as well as historic parks and landmarks on nearly every corner.
- The exceptional streetscape is renowned for its endless allure and ceaseless excitement, making it one of the most dynamic, vibrant, and energetic corridors in the District..
- The 14th Street Corridor continues to evolve as a destination for business, culture and entertainment.

### AMENITY RICH LOCATION

#### Restaurants & Cafes

- > Starbucks
- > Peet's Coffee
- > Compass Coffee
- > Dunkin Donuts
- > South Block
- > Corner Bakery
- > Au Bon Pain
- > Chipotle
- > Union Kitchen
- > Zentan
- > West Wing Cafe
- > 1400 North Restaurant
- > Palette
- > Lincoln Restaurant
- > Mio
- > Zoup > Cafe Phillips
- > Pizza Authentica
- Maddie's Tap Room
- > Starbucks
- Subway > DC Coast
- > Lima Restaurant
- > Bangkok One
- > Corner Bakery
- Saxby's Restaurant
- > Potbelly
- > The Reserve > The Post Pub
- > Pret A Manger
- Jinya
- > The Pig
- > Sweet Green
- > Shake Shack
- Make Space For Pizza
- > Soh
- > Da Hong Pad Thai
- > Paul Prince Bakery & Cafe
- > Birch and Barley
- > Nina May
- > Pappe
- > Supra

### **Shopping**

- > Whole Foods
- > Walareens
- > CVS

#### **Parks**

- > Franklin Park
- > McPherson Square
- > Farragut Square
- > Burke Park

### Hotels

- > Madison Hotel
- > The Westin City Center
- > The Donovan House
- > Marriot Residence Inn
- > Hamilton Hotel
- > Four Points Sheraton
- > Hyatt Place
- > Capital Hilton
- > The Jefferson
- > Viceroy

### **Banks**

- > Bank of America
- > Signal Financial Credit Union
- > American Bank > Suntrust Bank
- > PNC Bank
- > Eagle Bank
- > Wells Fargo Bank
- > Citi Bank
- > Capital One Bank