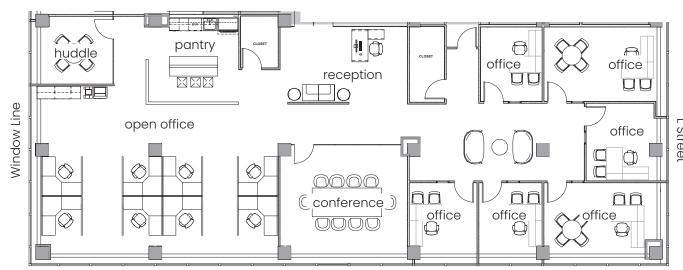

# 5<sup>TH</sup> FLOOR SPEC SUITES

Spec Suite 500 | 4,798 SF

14th Street

Spec Suite 520 | 1,937 SF

### 12TH FLOOR

Suite 1200 | 4,798 SF

14th Street

AT THE CENTER OF IT ALL IN THE HEART OF THE NATION'S CAPITAL