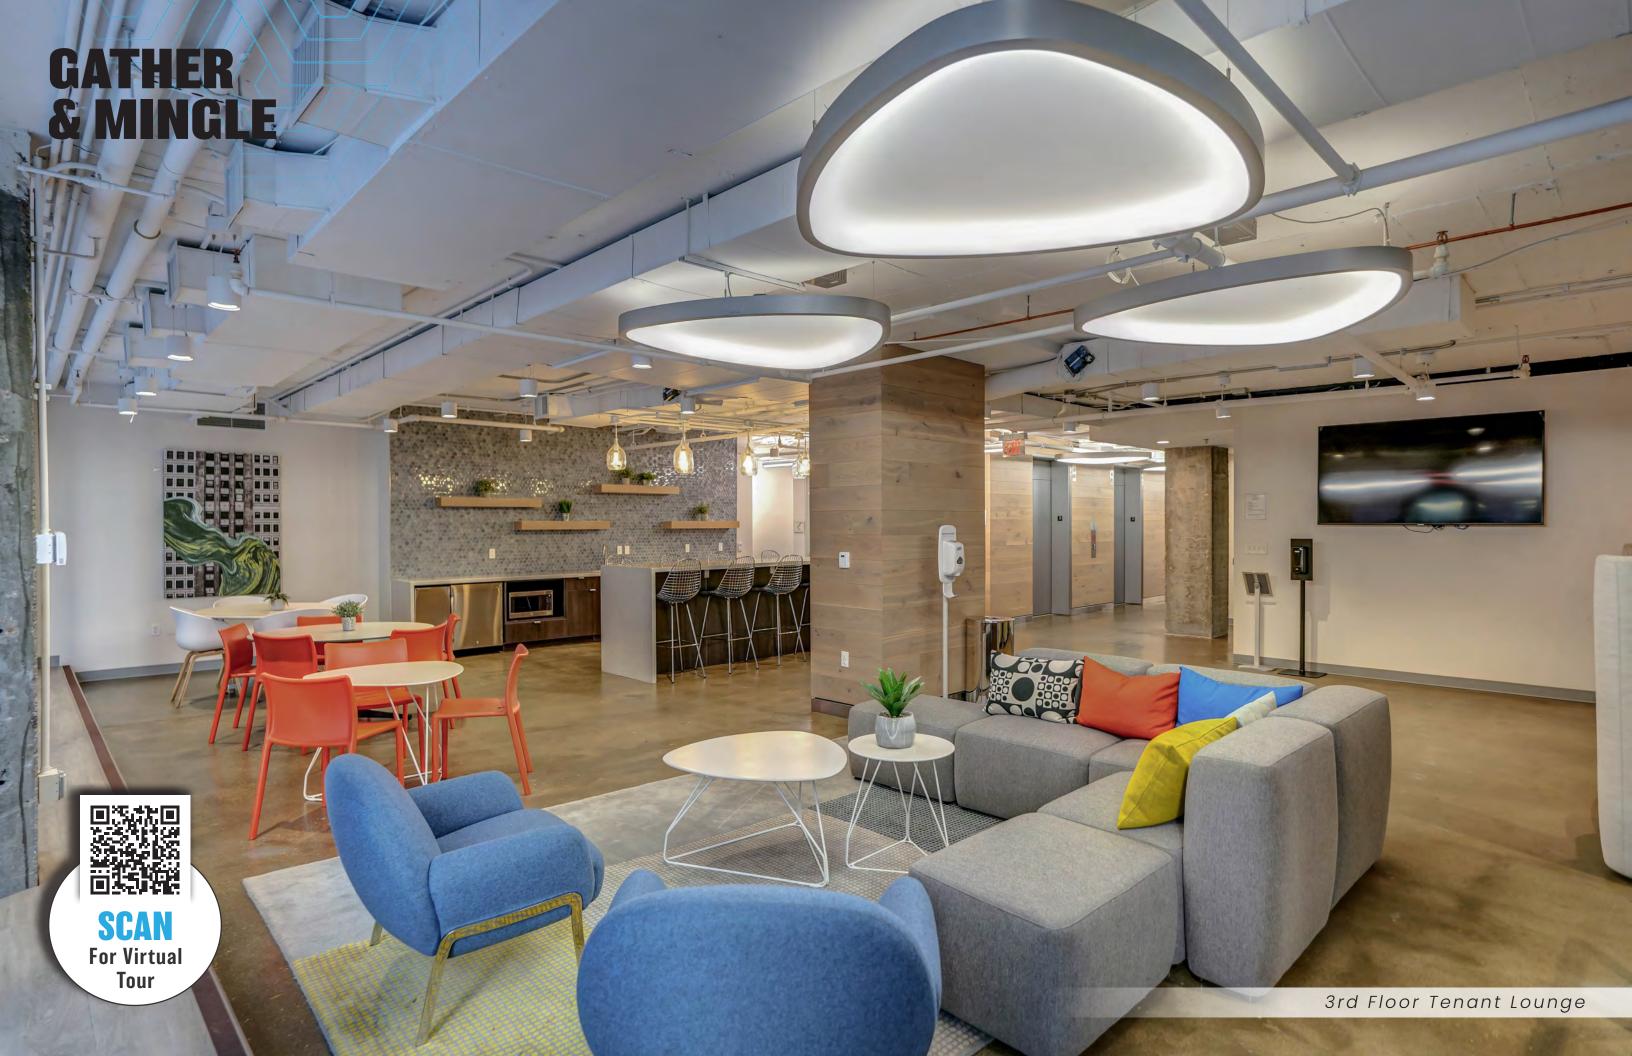

### PROPERTY HIGHLIGHTS

- A freestanding 124,443 square foot office building prominently situated at the intersection of L and 14th Streets in the East End of Washington, DC.
- Strategically positioned in the 14th Street Corridor, the city's most popular dining destination and one of the most rapidly expanding residential neighborhoods in Washington, DC.
- Recent property renovations include a refreshed lobby, new common area finishes, a tenant-only lounge, an outdoor terrace, a state-of-the-art fitness center, a new conference center, and an upgraded bike room.
- 2 blocks to McPherson Square metro station (blue, orange, silver lines) and a short stroll to Farragut North metro station (red line).