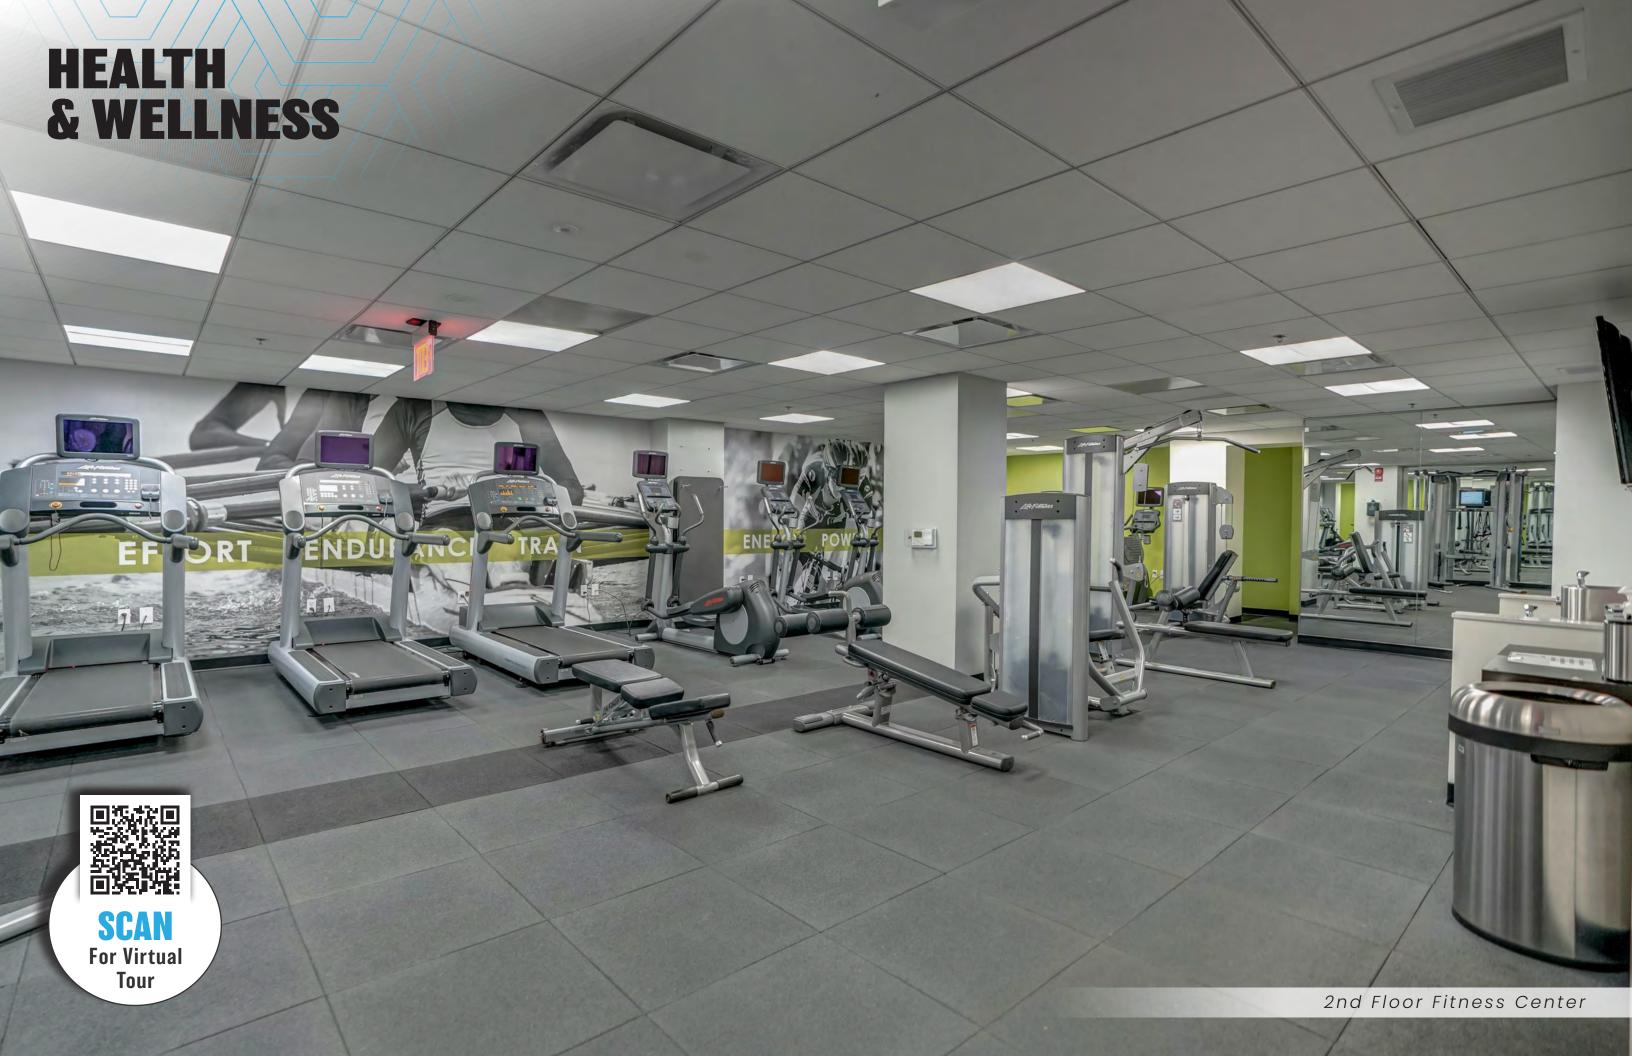

### PROPERTY HIGHLIGHTS

- A freestanding 124,443 square foot office building prominently situated at the intersection of L and 14th Streets in the East End of Washington, DC.
- Strategically positioned in the 14th Street Corridor, the city's most popular dining destination and one of the most rapidly expanding residential neighborhoods in Washington, DC.
- Recent property renovations include a refreshed lobby, new common area finishes, a tenant-only lounge, an outdoor terrace, a state-of-the-art fitness center, a new conference center, and an upgraded bike room.
- 2 blocks to McPherson Square metro station (blue, orange, silver lines) and a short stroll to Farragut North metro station (red line).