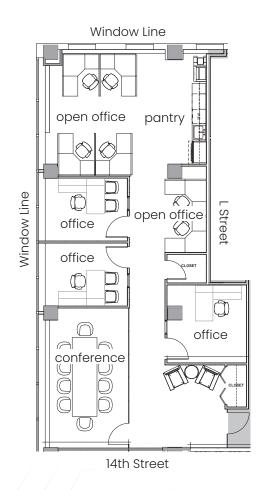

# 5<sup>TH</sup> FLOOR SPEC SUITES

Spec Suite 500 | 4,798 SF

14th Street

Spec Suite 520 | 1,937 SF

### 12TH FLOOR

Suite 1200 | 4,798 SF

14th Street

AT THE CENTER OF IT ALL IN THE HEART OF THE NATION'S CAPITAL