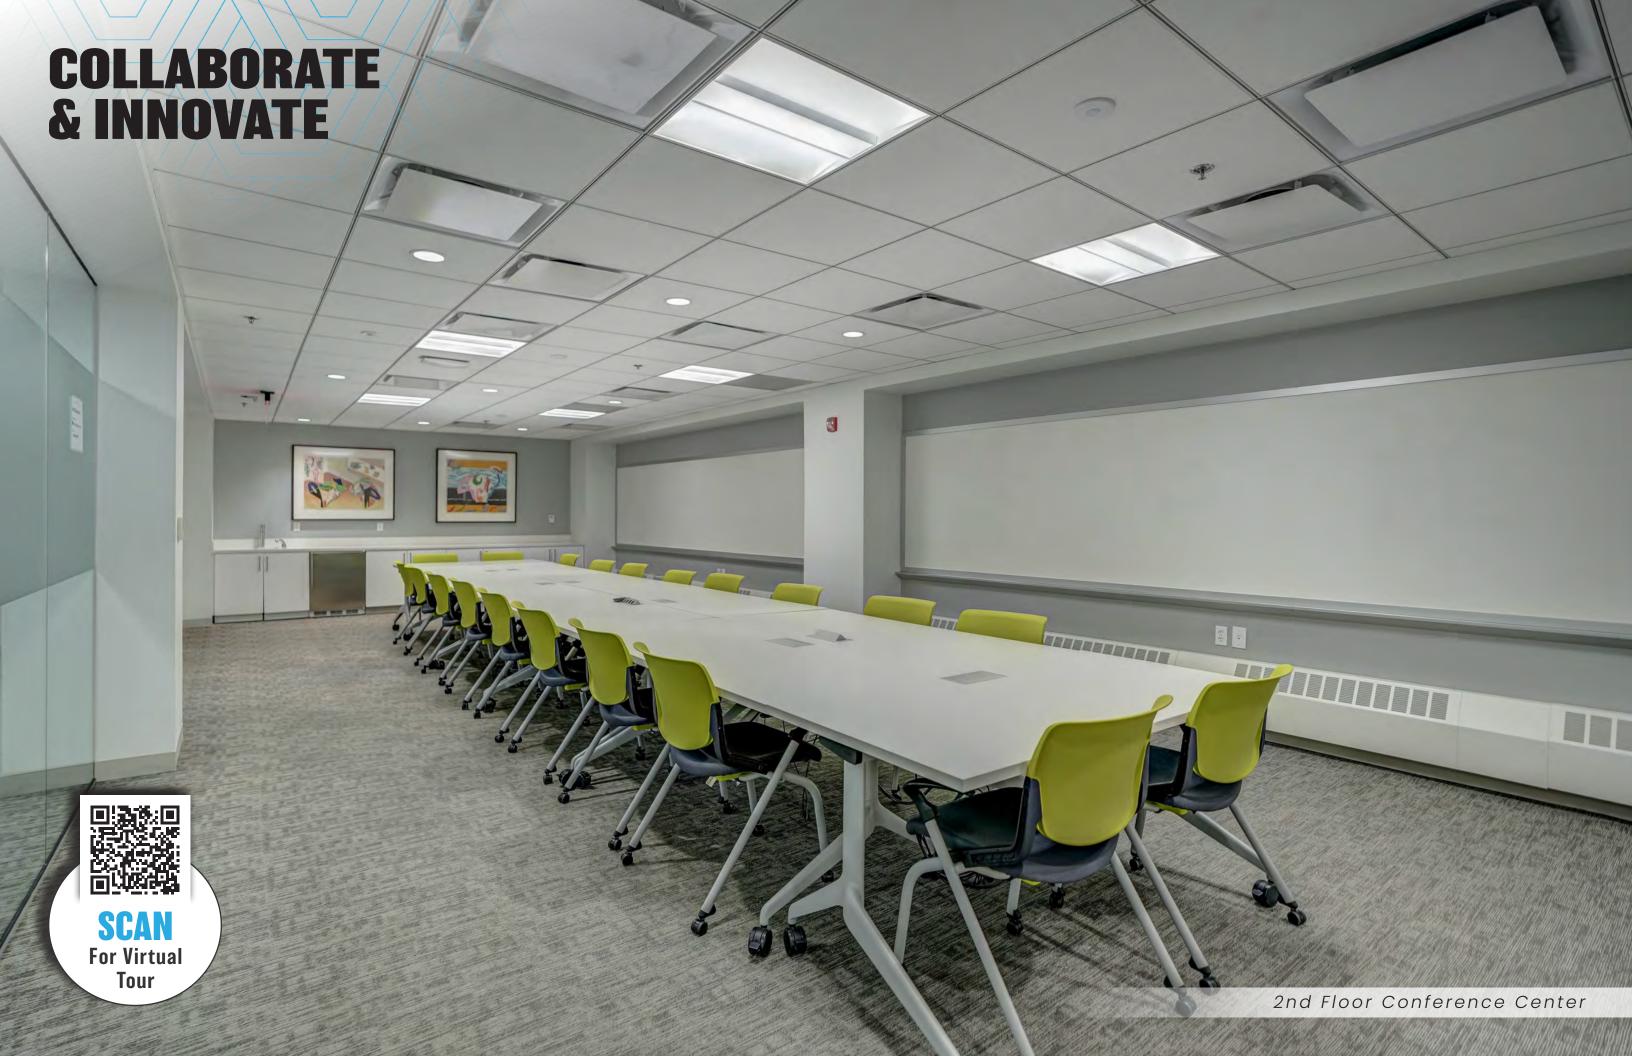

### PROPERTY HIGHLIGHTS

- A freestanding 124,443 square foot office building prominently situated at the intersection of L and 14th Streets in the East End of Washington, DC.
- Strategically positioned in the 14th Street Corridor, the city's most popular dining destination and one of the most rapidly expanding residential neighborhoods in Washington, DC.
- Recent property renovations include a refreshed lobby, new common area finishes, a tenant-only lounge, an outdoor terrace, a state-of-the-art fitness center, a new conference center, and an upgraded bike room.
- 2 blocks to McPherson Square metro station (blue, orange, silver lines) and a short stroll to Farragut North metro station (red line).