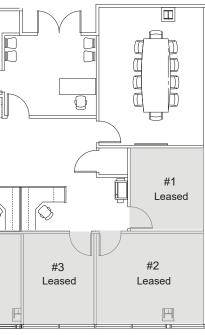

**BW** 

GΕ

ED.

RS E

MARC

| Office | Cost     |
|--------|----------|
| Office | Cost     |
| #1     | \$500/mo |
| #2     | \$950/mo |
| #3     | \$700/mo |
| #4     | \$700/mo |
| #5     | \$700/mo |
| #6     | \$700/mo |
| #7     | \$700/mo |
|        |          |
| Cube   | Cost     |
| #1     | \$300/mo |
| #2     | \$300/mo |
|        | ·        |