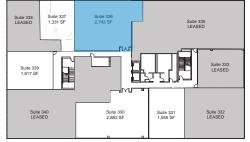

#### **3**<sup>rd</sup> **Floor** Suite 339 | 1,617 SF Suite 337 | 1,331 SF

Suite 336 | 2,742 SF Suite 331 | 1,555 SF Suite 330 | 2,883 SF

2288 Blue Water Boulevard, Odenton, MD

**3**<sup>rd</sup> **Floor** 1,555 SF Suite 331

2288 Blue Water Boulevard, Odenton, MD

**3**<sup>rd</sup> **Floor** Suite 336 | 337 1,331 - 4,073 SF

2288 Blue Water Boulevard, Odenton, MD

**3**<sup>rd</sup> **Floor** Suite 336 2,742 SF

2288 Blue Water Boulevard, Odenton, MD

**3**<sup>rd</sup> **Floor** Suite 337 1,331 SF

2288 Blue Water Boulevard, Odenton, MD

**3**<sup>rd</sup> **Floor** Suite 339 1,617 SF