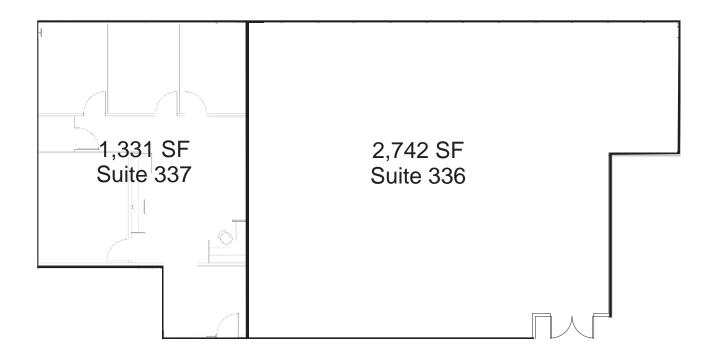

2288 Blue Water Boulevard, Odenton, MD

**3**<sup>rd</sup> **Floor** Suite 336 | 337 1,331 - 4,073 SF

2288 Blue Water Boulevard, Odenton, MD

**3**<sup>rd</sup> **Floor** Suite 336 2,742 SF

2288 Blue Water Boulevard, Odenton, MD