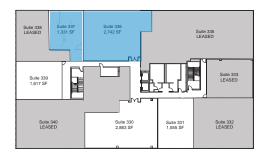

2288 Blue Water Boulevard, Odenton, MD

**3**<sup>rd</sup> **Floor** Suite 336 | 337 1,331 - 4,073 SF

2288 Blue Water Boulevard, Odenton, MD

**3**<sup>rd</sup> **Floor** Suite 336 2,742 SF

2288 Blue Water Boulevard, Odenton, MD