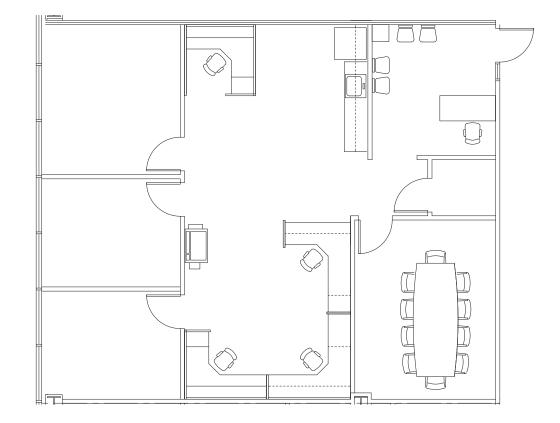

#### **3**<sup>rd</sup> **Floor** Suite 339 | 1,617 SF Suite 337 | 1,331 SF

Suite 336 | 2,742 SF Suite 331 | 1,555 SF Suite 330 | 2,883 SF

2288 Blue Water Boulevard, Odenton, MD

**3**<sup>rd</sup> **Floor** 1,555 SF Suite 331