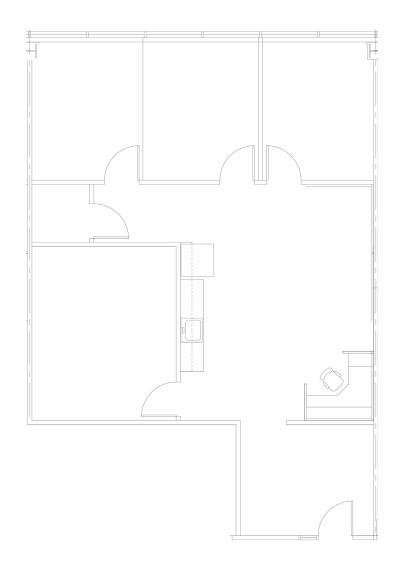

2288 Blue Water Boulevard, Odenton, MD

**3**<sup>rd</sup> **Floor** Suite 336 | 337 1,331 - 4,073 SF

2288 Blue Water Boulevard, Odenton, MD

**3**<sup>rd</sup> **Floor** Suite 336 2,742 SF

2288 Blue Water Boulevard, Odenton, MD