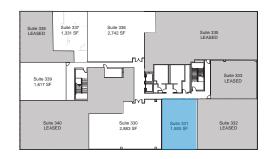

#### **3**<sup>rd</sup> **Floor** Suite 339 | 1,617 SF Suite 337 | 1,331 SF

Suite 336 | 2,742 SF Suite 331 | 1,555 SF Suite 330 | 2,883 SF

2288 Blue Water Boulevard, Odenton, MD

**3**<sup>rd</sup> **Floor** 1,555 SF Suite 331