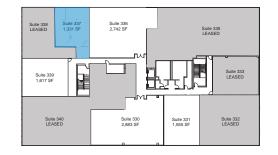

#### **3**<sup>rd</sup> **Floor** Suite 339 | 1,617 SF Suite 337 | 1,331 SF

Suite 336 | 2,742 SF Suite 331 | 1,555 SF Suite 330 | 2,883 SF

2288 Blue Water Boulevard, Odenton, MD

**3**<sup>rd</sup> **Floor** 1,555 SF Suite 331

2288 Blue Water Boulevard, Odenton, MD

**3**<sup>rd</sup> **Floor** Suite 336 | 337 1,331 - 4,073 SF

2288 Blue Water Boulevard, Odenton, MD

**3**<sup>rd</sup> **Floor** Suite 336 2,742 SF

2288 Blue Water Boulevard, Odenton, MD

**3**<sup>rd</sup> **Floor** Suite 337 1,331 SF

2288 Blue Water Boulevard, Odenton, MD

**3**<sup>rd</sup> **Floor** Suite 339 1,617 SF