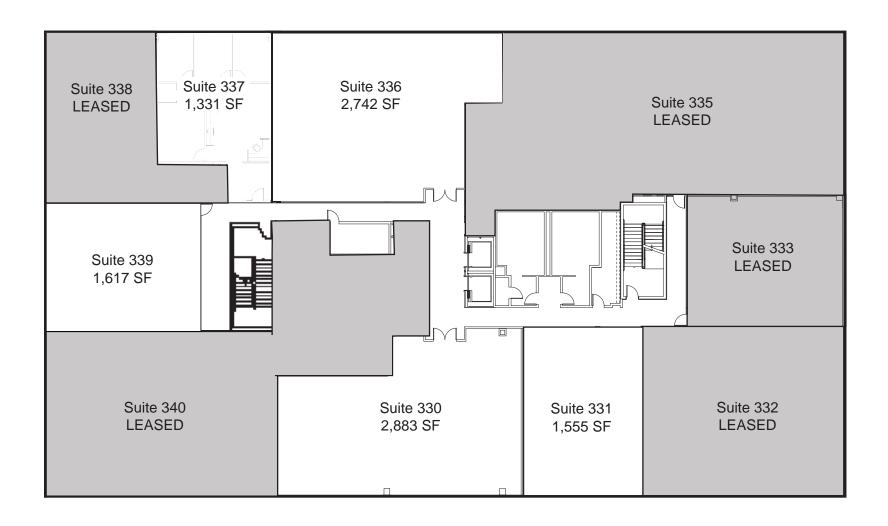

#### **3**<sup>rd</sup> **Floor** Suite 339 | 1,617 SF Suite 337 | 1,331 SF

Suite 336 | 2,742 SF Suite 331 | 1,555 SF Suite 330 | 2,883 SF

2288 Blue Water Boulevard, Odenton, MD

**3**<sup>rd</sup> **Floor** 1,555 SF Suite 331

2288 Blue Water Boulevard, Odenton, MD

**3**<sup>rd</sup> **Floor** Suite 336 | 337 1,331 - 4,073 SF

2288 Blue Water Boulevard, Odenton, MD

**3**<sup>rd</sup> **Floor** Suite 336 2,742 SF

2288 Blue Water Boulevard, Odenton, MD

**3**<sup>rd</sup> **Floor** Suite 337 1,331 SF

2288 Blue Water Boulevard, Odenton, MD

**3**<sup>rd</sup> **Floor** Suite 339 1,617 SF