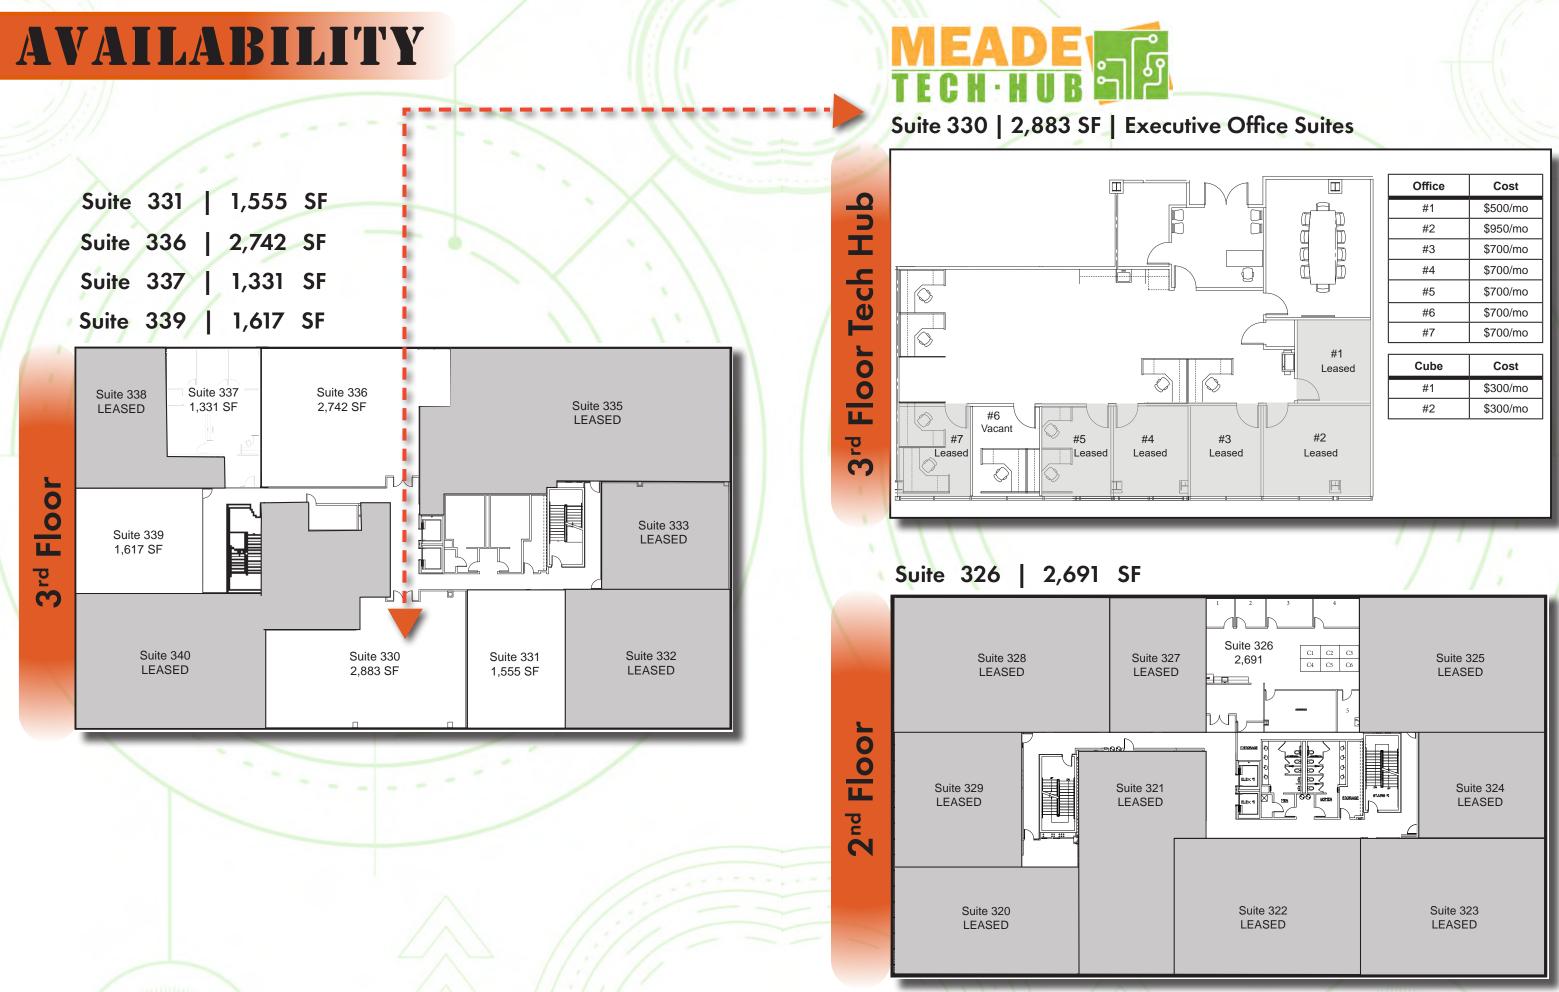

### 12,819 SF Available

Suites Available Starting at 1,331 SF

2288 Blue Water Boulevard | Odenton, MD

Knowledge Perseverance Integrity

Cambridge

#### **3**<sup>rd</sup> **Floor** Suite 339 | 1,617 SF Suite 337 | 1,331 SF

Suite 336 | 2,742 SF Suite 331 | 1,555 SF Suite 330 | 2,883 SF

2288 Blue Water Boulevard, Odenton, MD

**3**<sup>rd</sup> **Floor** 1,555 SF Suite 331

### 703.925.5213

leasing@cambridgeus.com

cambridgeus.com/leasing

Ingo Mayr, CCIM | Katherine C. Freehof | William B. Czekaj

Knowledge Perseverance

2288 Blue Water Boulevard, Odenton, MD

**2<sup>nd</sup> Floor** Suite 326 | 2,691 SF