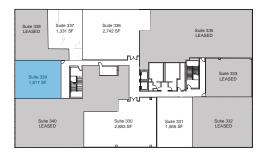

#### **3**<sup>rd</sup> **Floor** Suite 339 | 1,617 SF Suite 337 | 1,331 SF

Suite 336 | 2,742 SF Suite 331 | 1,555 SF Suite 330 | 2,883 SF

2288 Blue Water Boulevard, Odenton, MD

**3**<sup>rd</sup> **Floor** 1,555 SF Suite 331

2288 Blue Water Boulevard, Odenton, MD

**3**<sup>rd</sup> **Floor** Suite 336 | 337 1,331 - 4,073 SF

2288 Blue Water Boulevard, Odenton, MD

**3**<sup>rd</sup> **Floor** Suite 336 2,742 SF

2288 Blue Water Boulevard, Odenton, MD

**3**<sup>rd</sup> **Floor** Suite 337 1,331 SF

2288 Blue Water Boulevard, Odenton, MD

**3**<sup>rd</sup> **Floor** Suite 339 1,617 SF