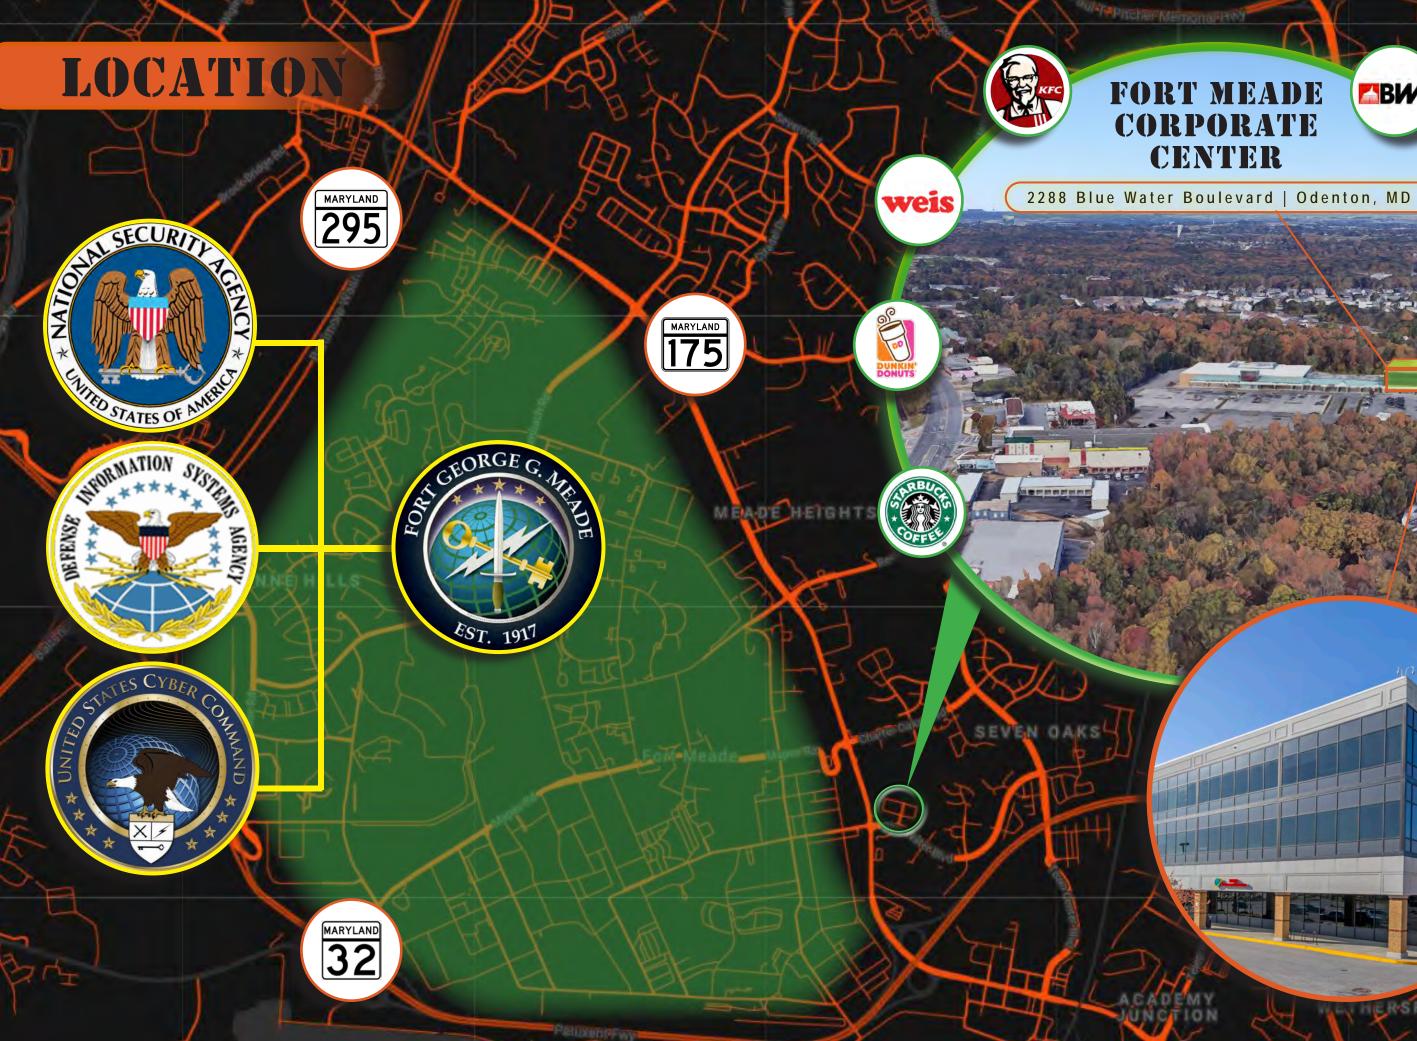

- Cyber Command)
- BWI Airport and the MARC Train Station
- Located off of Route 175 with easy access to BW Parkway, Route 32 and I-95
- Supermarket, Bruster's Ice Cream, Angelina's Pizza and Pasta, America's Best Wings, and Patriots Daycare

• Closest Class A office building to Fort George G. Meade (NSA, DISA &

• Accessible to multiple transportation hubs and thoroughfares including

• Located within Seven Oaks Shopping Center - anchored by Weis