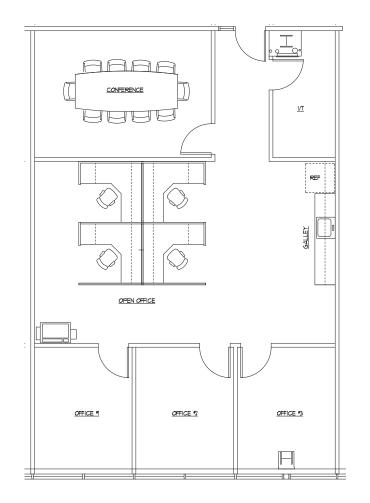

**BW** 

GΕ

ED.

RS E

MARC

| Office | Cost     |
|--------|----------|
| Office | Cost     |
| #1     | \$500/mo |
| #2     | \$950/mo |
| #3     | \$700/mo |
| #4     | \$700/mo |
| #5     | \$700/mo |
| #6     | \$700/mo |
| #7     | \$700/mo |
|        |          |
| Cube   | Cost     |
| #1     | \$300/mo |
| #2     | \$300/mo |
|        | ·        |