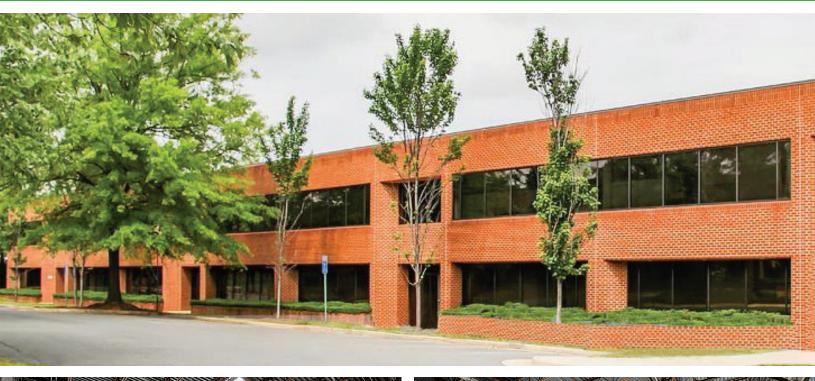

## FULLERTON SQUARE

7400 & 7420 Fullerton Road Springfield, VA

• Availability at 7400:

Suite 104: 7,722 sf

Suite 107: 4,000 sf

Suites 205 - 210:4,854 - 28,988 sf

- Mezzanine
- Dock Loading Available
- 20' Warehouse Clear
- Office/Warehouse
- Parking 2.6/1,000 SF
- I-5 Zoning

• Availability at 7420:

Suite 102: 5,051 sf

Suite 104: 4,943 sf

Suite 110: 28,102 sf | Available 8.1.23

- Mezzanine
- Dock Loading Available
- 20' Warehouse Clear
- Office/Warehouse
- Parking 2.6/1,000 SF
- I-5 Zoning