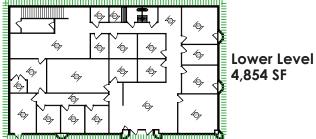

## FULLERTON SQUARE

7400 & 7420 Fullerton Road Springfield, VA

• Availability at 7400:

Suite 104: 7,722 sf

Suite 107: 4,000 sf

Suites 205 - 210:4,854 - 28,988 sf

- Mezzanine
- Dock Loading Available
- 20' Warehouse Clear
- Office/Warehouse
- Parking 2.6/1,000 SF
- I-5 Zoning