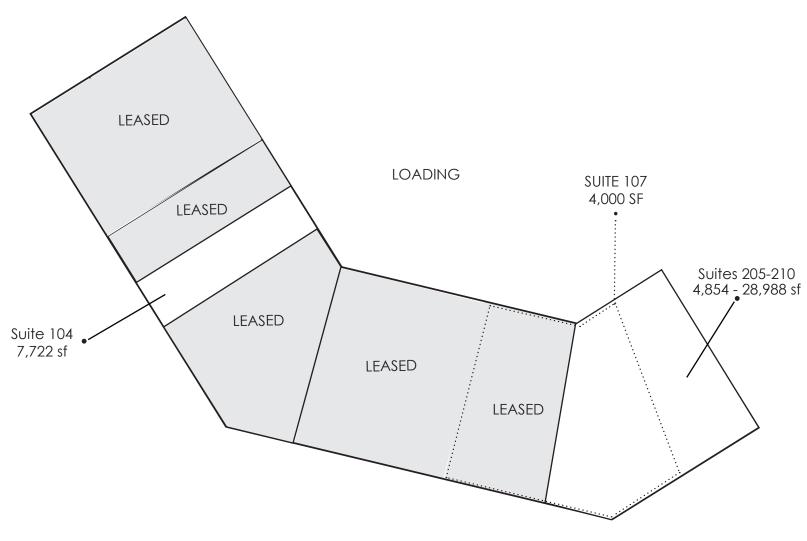

## FULLERTON SQUARE

7400 & 7420 Fullerton Road Springfield, VA

• Availability at 7400:

Suite 104: 7,722 sf

Suite 107: 4,000 sf

Suites 205 - 210:4,854 - 28,988 sf

- Mezzanine
- Dock Loading Available
- 20' Warehouse Clear
- Office/Warehouse
- Parking 2.6/1,000 SF
- I-5 Zoning