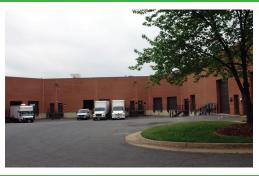

# FULLERTON SQUARE 7400 FULLERTON ROAD, SPRINGFIELD, VA

- Loading dock
- 20' clear
- I-5 zoning

## FULLERTON SQUARE 7400 FULLERTON ROAD, SPRINGFIELD, VA

- Mezzanine
- Dock loading available
- I-5 zoning

- Dock-high loading
- 20' clear
- I-5 zoning