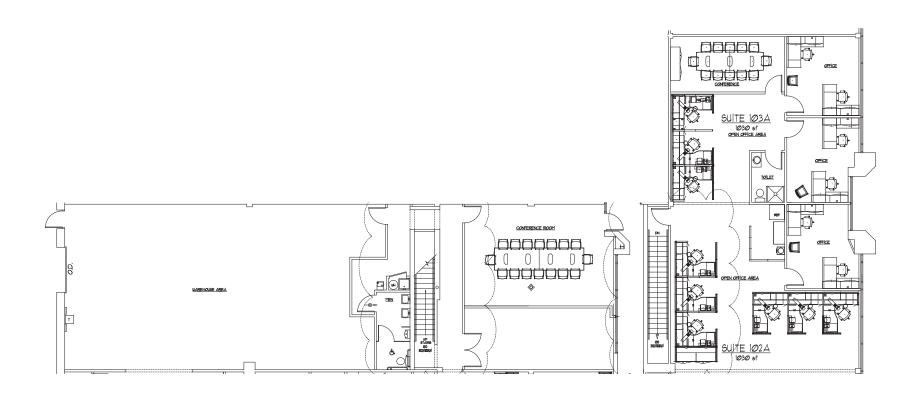

• Availability at 7420:

Suite 102: 5,051 sf

Suite 104: 4,943 sf

Suite 110: 28,102 sf | Available 8.1.23

- Mezzanine
- Dock Loading Available
- 20' Warehouse Clear
- Office/Warehouse
- Parking 2.6/1,000 SF
- I-5 Zoning

# FULLERTON SQUARE 7400 FULLERTON ROAD, SPRINGFIELD, VA

All office space