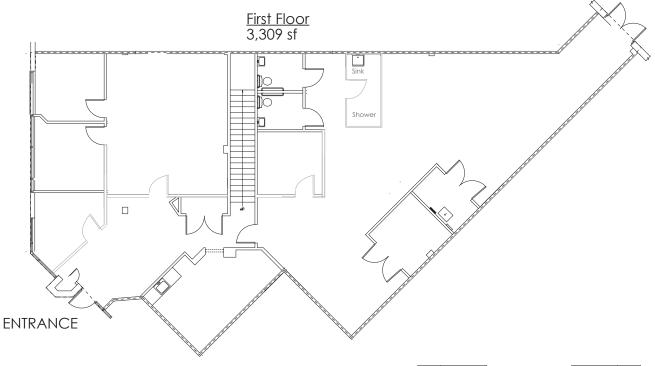

## FULLERTON SQUARE

7400 & 7420 Fullerton Road Springfield, VA

• Availability at 7400:

Suite 104: 7,722 sf

Suite 107: 4,000 sf

Suites 205 - 210:4,854 - 28,988 sf

- Mezzanine
- Dock Loading Available
- 20' Warehouse Clear
- Office/Warehouse
- Parking 2.6/1,000 SF
- I-5 Zoning

## FULLERTON SQUARE 7400 FULLERTON ROAD, SPRINGFIELD, VA

- Mezzanine
- Dock loading available
- I-5 zoning

- Dock-high loading
- 20' clear
- I-5 zoning