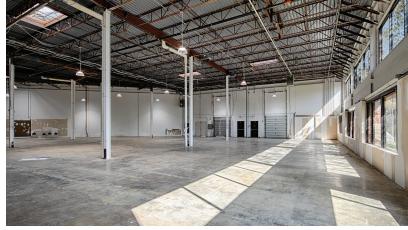

# FULLERTON SQUARE 7400 FULLERTON ROAD, SPRINGFIELD, VA

- Loading dock
- 20' clear
- I-5 zoning

## FULLERTON SQUARE 7400 FULLERTON ROAD, SPRINGFIELD, VA

- Mezzanine
- Dock loading available
- I-5 zoning

- Dock-high loading
- 20' clear
- I-5 zoning