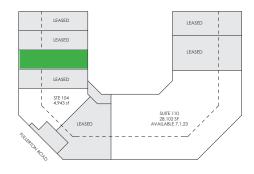

## FULLERTON SQUARE

7400 & 7420 Fullerton Road Springfield, VA

• Availability at 7400:

Suite 104: 7,722 sf

Suite 107: 4,000 sf

Suites 205 - 210:4,854 - 28,988 sf

- Mezzanine
- Dock Loading Available
- 20' Warehouse Clear
- Office/Warehouse
- Parking 2.6/1,000 SF
- I-5 Zoning

• Availability at 7420:

Suite 102: 5,051 sf

Suite 104: 4,943 sf

Suite 110: 28,102 sf | Available 8.1.23

- Mezzanine
- Dock Loading Available
- 20' Warehouse Clear
- Office/Warehouse
- Parking 2.6/1,000 SF
- I-5 Zoning