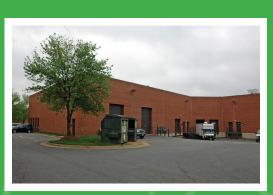

## FULLERTON SQUARE

7400 & 7420 Fullerton Road Springfield, VA













• Availability at 7400:

Suite 104: 7,722 sf

Suite 107: 4,000 sf

Suites 205 - 210:4,854 - 28,988 sf

- Mezzanine
- Dock Loading Available
- 20' Warehouse Clear
- Office/Warehouse
- Parking 2.6/1,000 SF
- I-5 Zoning





• Availability at 7420:

Suite 102: 5,051 sf

Suite 104: 4,943 sf

Suite 110: 28,102 sf | Available 8.1.23

- Mezzanine
- Dock Loading Available
- 20' Warehouse Clear
- Office/Warehouse
- Parking 2.6/1,000 SF
- I-5 Zoning





#### LOCATION



#### **N**EARBY **A**MENITIES

- Located just east of I-95 at Exit 166 (Newington/Fort Belvoir)
- Minutes to Fort Belvoir entrance, NGA, U.S. Department of State, and the DLA
- 10-Minute drive to Springfield Shopping Center
- 5-Minute drive to Hilltop Village Center anchored by Wegmans and other retail amenities
- 5-Minute drive to Saratoga Shopping Center including Subway, Chipotle and Starbucks



7400 Fullerton Road, Springfield, VA



**FULLERTON ROAD** 



# FULLERTON SQUARE 7400 FULLERTON ROAD, SPRINGFIELD, VA



- Loading dock
- 20' clear
- I-5 zoning







# FULLERTON SQUARE 7400 FULLERTON ROAD, SPRINGFIELD, VA

All office space











## FULLERTON SQUARE 7400 FULLERTON ROAD, SPRINGFIELD, VA



















- Mezzanine
- Dock loading available
- I-5 zonin