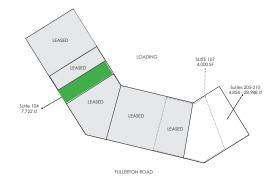

## FULLERTON SQUARE

7400 & 7420 Fullerton Road Springfield, VA

• Availability at 7400:

Suite 104: 7,722 sf

Suite 107: 4,000 sf

Suites 205 - 210:4,854 - 28,988 sf

- Mezzanine
- Dock Loading Available
- 20' Warehouse Clear
- Office/Warehouse
- Parking 2.6/1,000 SF
- I-5 Zoning

7400 Fullerton Road, Springfield, VA

**FULLERTON ROAD** 