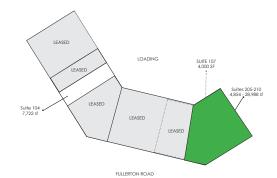

## FULLERTON SQUARE

7400 & 7420 Fullerton Road Springfield, VA

• Availability at 7400:

Suite 104: 7,722 sf

Suite 107: 4,000 sf

Suites 205 - 210:4,854 - 28,988 sf

- Mezzanine
- Dock Loading Available
- 20' Warehouse Clear
- Office/Warehouse
- Parking 2.6/1,000 SF
- I-5 Zoning