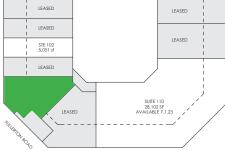

• Availability at 7420:

Suite 102: 5,051 sf

Suite 104: 4,943 sf

Suite 110: 28,102 sf | Available 8.1.23

- Mezzanine
- Dock Loading Available
- 20' Warehouse Clear
- Office/Warehouse
- Parking 2.6/1,000 SF
- I-5 Zoning