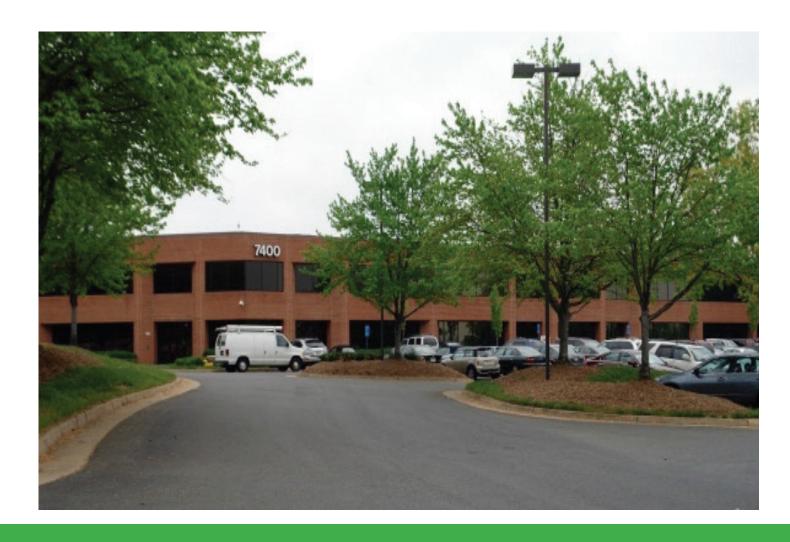

## FULLERTON SQUARE

7400 & 7420 Fullerton Road Springfield, VA













• Availability at 7400:

Suite 104: 7,722 sf

Suite 107: 4,000 sf

Suites 205 - 210:4,854 - 28,988 sf

- Mezzanine
- Dock Loading Available
- 20' Warehouse Clear
- Office/Warehouse
- Parking 2.6/1,000 SF
- I-5 Zoning





• Availability at 7420:

Suite 102: 5,051 sf

Suite 104: 4,943 sf

Suite 110: 28,102 sf | Available 8.1.23

- Mezzanine
- Dock Loading Available
- 20' Warehouse Clear
- Office/Warehouse
- Parking 2.6/1,000 SF
- I-5 Zoning





#### LOCATION



#### **N**EARBY **A**MENITIES

- Located just east of I-95 at Exit 166 (Newington/Fort Belvoir)
- Minutes to Fort Belvoir entrance, NGA, U.S. Department of State, and the DLA
- 10-Minute drive to Springfield Shopping Center
- 5-Minute drive to Hilltop Village Center anchored by Wegmans and other retail amenities
- 5-Minute drive