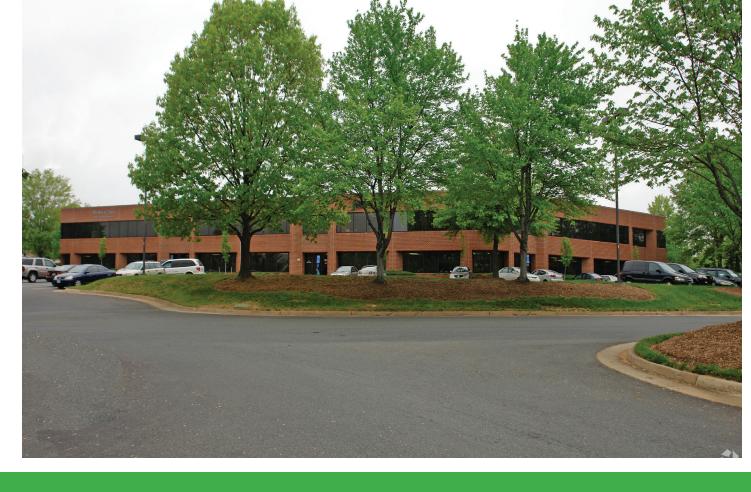

## FULLERTON SQUARE

7400 & 7420 Fullerton Road Springfield, VA

• Availability at 7400:

Suite 104: 7,722 sf

Suite 107: 4,000 sf

Suites 205 - 210:4,854 - 28,988 sf

- Mezzanine
- Dock Loading Available
- 20' Warehouse Clear
- Office/Warehouse
- Parking 2.6/1,000 SF
- I-5 Zoning

• Availability at 7420:

Suite 102: 5,051 sf

Suite 104: 4,943 sf

Suite 110: 28,102 sf | Available 8.1.23

- Mezzanine
- Dock Loading Available
- 20' Warehouse Clear
- Office/Warehouse
- Parking 2.6/1,000 SF
- I-5 Zoning

7400 Fullerton Road, Springfield, VA

**FULLERTON ROAD** 