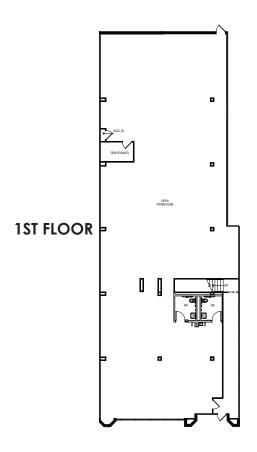

# FULLERTON SQUARE 7400 FULLERTON ROAD, SPRINGFIELD, VA

- Loading dock
- 20' clear
- I-5 zoning

# FULLERTON SQUARE 7400 FULLERTON ROAD, SPRINGFIELD, VA

All office space

## FULLERTON SQUARE 7400 FULLERTON ROAD, SPRINGFIELD, VA

- Mezzanine
- Dock loading available
- I-5 zoning

- Dock-high loading
- 20' clear
- I-5 zoning