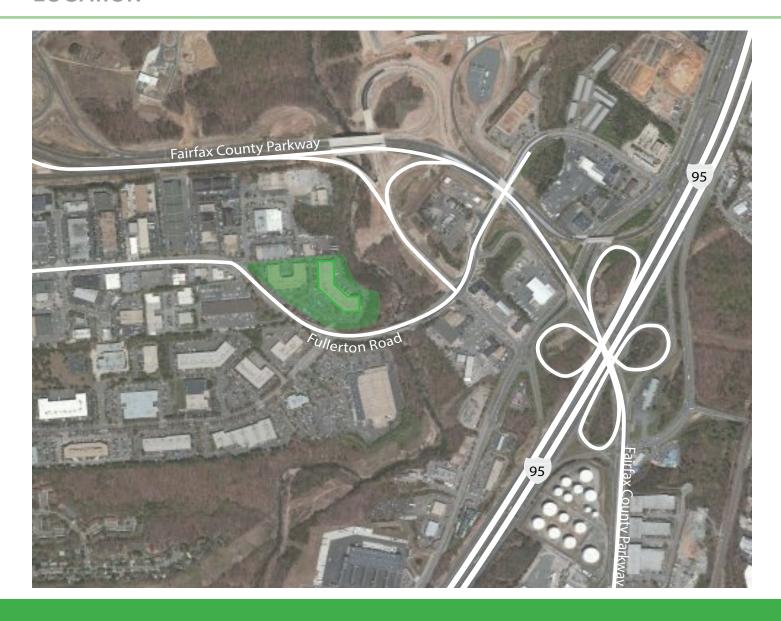

#### LOCATION

#### **N**EARBY **A**MENITIES

- Located just east of I-95 at Exit 166 (Newington/Fort Belvoir)
- Minutes to Fort Belvoir entrance, NGA, U.S. Department of State, and the DLA
- 10-Minute drive to Springfield Shopping Center
- 5-Minute drive to Hilltop Village Center anchored by Wegmans and other retail amenities
- 5-Minute drive to Saratoga Shopping Center including Subway, Chipotle and Starbucks