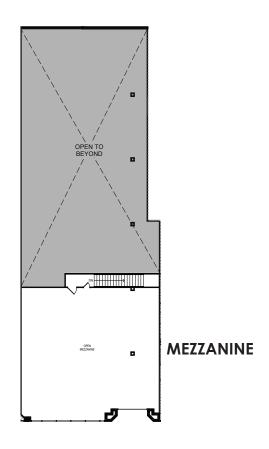

## FULLERTON SQUARE 7400 FULLERTON ROAD, SPRINGFIELD, VA

- Mezzanine
- Dock loading available
- I-5 zoning

- Dock-high loading
- 20' clear
- I-5 zoning