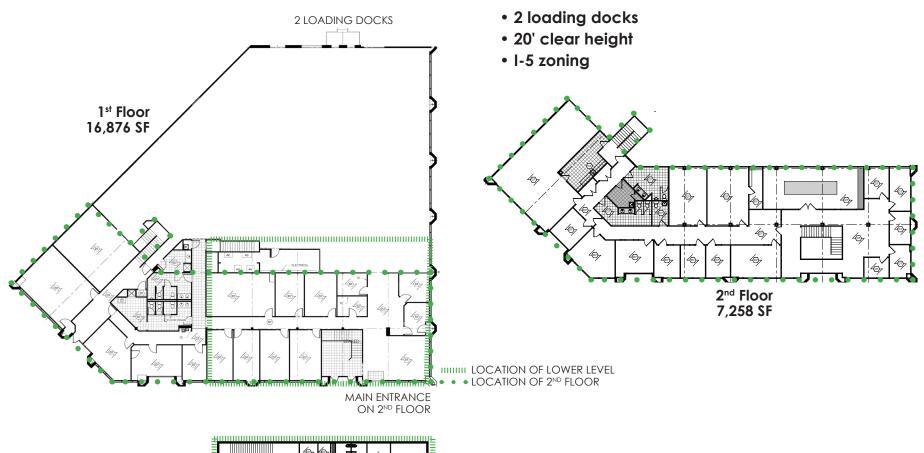

# FULLERTON SQUARE 7400 FULLERTON ROAD, SPRINGFIELD, VA

- Loading dock
- 20' clear
- I-5 zoning

# FULLERTON SQUARE 7400 FULLERTON ROAD, SPRINGFIELD, VA

All office space

## FULLERTON SQUARE 7400 FULLERTON ROAD, SPRINGFIELD, VA

- Mezzanine
- Dock loading available
- I-5 zoning

- Dock-high loading
- 20' clear
- I-5 zoning