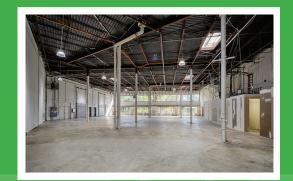

# FULLERTON SQUARE 7400 FULLERTON ROAD, SPRINGFIELD, VA

- Loading dock
- 20' clear
- I-5 zoning

## FULLERTON SQUARE 7400 FULLERTON ROAD, SPRINGFIELD, VA

- Mezzanine
- Dock loading available
- I-5 zoning

- Dock-high loading
- 20' clear
- I-5 zoning