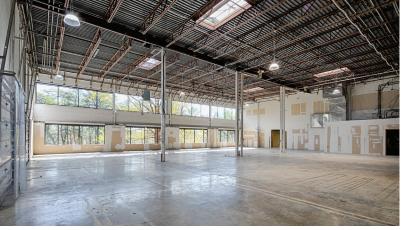

# FULLERTON SQUARE 7400 FULLERTON ROAD, SPRINGFIELD, VA

- Loading dock
- 20' clear
- I-5 zoning

## FULLERTON SQUARE 7400 FULLERTON ROAD, SPRINGFIELD, VA

- Mezzanine
- Dock loading available
- I-5 zoning

- Dock-high loading
- 20' clear
- I-5 zoning