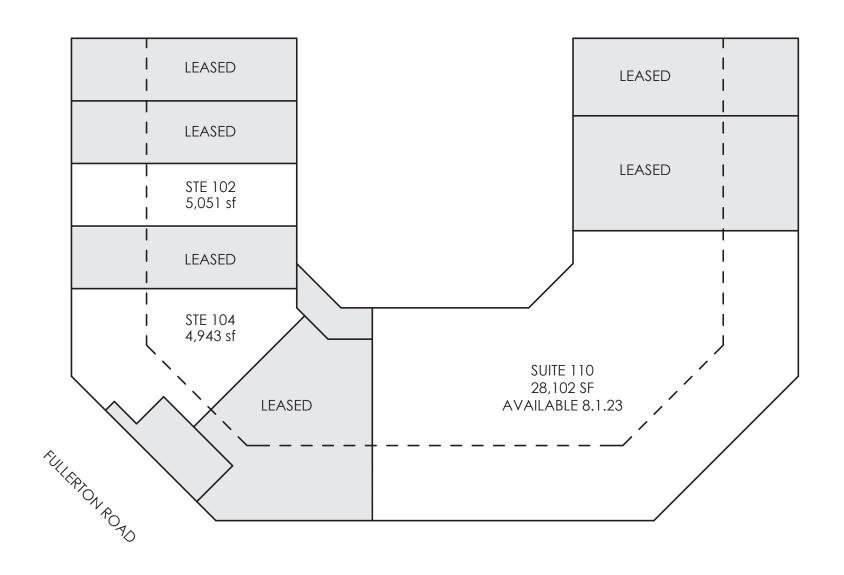

• Availability at 7420:

Suite 102: 5,051 sf

Suite 104: 4,943 sf

Suite 110: 28,102 sf | Available 8.1.23

- Mezzanine
- Dock Loading Available
- 20' Warehouse Clear
- Office/Warehouse
- Parking 2.6/1,000 SF
- I-5 Zoning