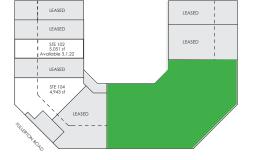

• Availability at 7420:

Suite 102: 5,051 sf

Suite 104: 4,943 sf

Suite 110: 28,102 sf | Available 8.1.23

- Mezzanine
- Dock Loading Available
- 20' Warehouse Clear
- Office/Warehouse
- Parking 2.6/1,000 SF
- I-5 Zoning