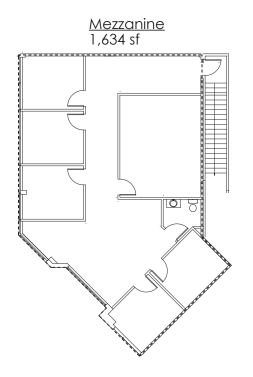

## FULLERTON SQUARE

7400 & 7420 Fullerton Road Springfield, VA

• Availability at 7400:

Suite 104: 7,722 sf

Suite 107: 4,000 sf

Suites 205 - 210:4,854 - 28,988 sf

- Mezzanine
- Dock Loading Available
- 20' Warehouse Clear
- Office/Warehouse
- Parking 2.6/1,000 SF
- I-5 Zoning

## FULLERTON SQUARE 7400 FULLERTON ROAD, SPRINGFIELD, VA

- Mezzanine
- Dock loading available
- I-5 zoning

- Dock-high loading
- 20' clear
- I-5 zoning