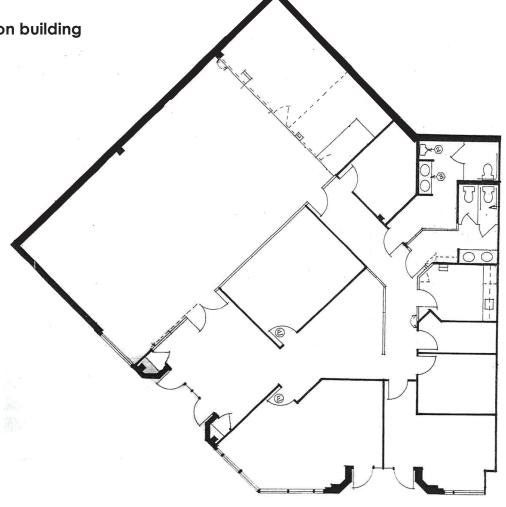

able 8.1.23

- Mezzanine
- Dock Loading Available
- 20' Warehouse Clear
- Office/Warehouse
- Parking 2.6/1,000 SF
- I-5 Zoning





#### LOCATION



#### **N**EARBY **A**MENITIES

- Located just east of I-95 at Exit 166 (Newington/Fort Belvoir)
- Minutes to Fort Belvoir entrance, NGA, U.S. Department of State, and the DLA
- 10-Minute drive to Springfield Shopping Center
- 5-Minute drive to Hilltop Village Center anchored by Wegmans and other retail amenities
- 5-Minute drive to Saratoga Shopping Center including Subway, Chipotle and Starbucks



7400 Fullerton Road, Springfield, VA



**FULLERTON ROAD** 



# FULLERTON SQUARE 7400 FULLERTON ROAD, SPRINGFIELD, VA



- Loading dock
- 20' clear
- I-5 zoning







# FULLERTON SQUARE 7400 FULLERTON ROAD, SPRINGFIELD, VA

All office space











## FULLERTON SQUARE 7400 FULLERTON ROAD, SPRINGFIELD, VA



















- Mezzanine
- Dock loading available
- I-5 zoning









- Dock-high loading
- 20' clear
- I-5 zoning