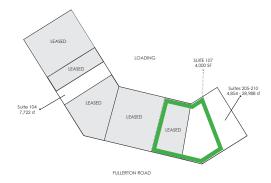

## FULLERTON SQUARE

7400 & 7420 Fullerton Road Springfield, VA

• Availability at 7400:

Suite 104: 7,722 sf

Suite 107: 4,000 sf

Suites 205 - 210:4,854 - 28,988 sf

- Mezzanine
- Dock Loading Available
- 20' Warehouse Clear
- Office/Warehouse
- Parking 2.6/1,000 SF
- I-5 Zoning

7400 Fullerton Road, Springfield, VA

**FULLERTON ROAD** 