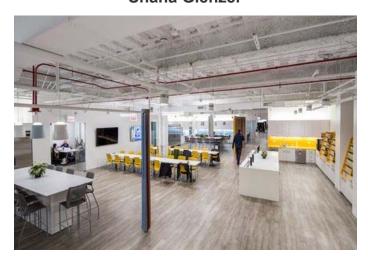

## MakeOffices Expands Outside of DC; Hires **Shana Glenzer**

Just four years after launching co-working spaces in the DC region for tech startups and other entrepreneurs, MakeOffices is expanding to Chicago (above) and Philadelphia in early February. Its footprint will hit 600k SF, making it the second largest co-working... Read Full Story