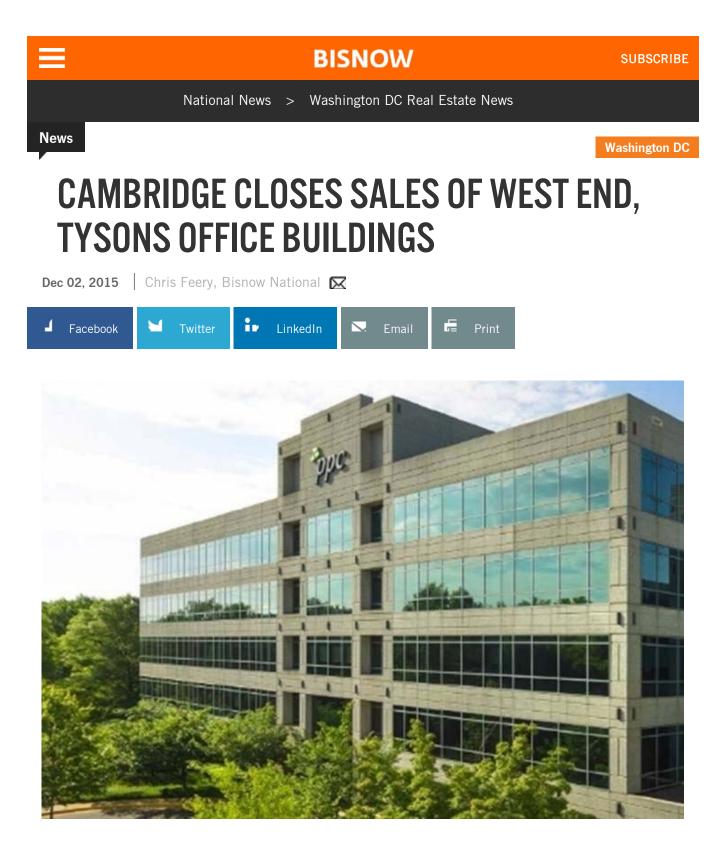

## **BISNOW**

building, is at **1760 Old Meadow Rd** and has **53k SF available** for lease, more than half the building. Cambridge has been retained to **manage and lease** the property, which will receive comprehensive common area upgrades and be renamed "**Cambridge Metro Overlook**."

The Harrison was developed in **1999** and is just a short walk away from the **Metrorail Silver Line**. The building features a **two-story marble lobby** and a five-level structured parking garage with **covered breezeway**.