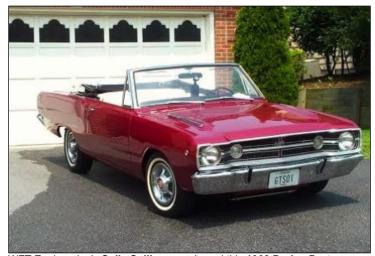

## Coolest Cars in DC Real Estate

We **knew** you all were golfers, hunters, and fisherpeople. But **gearheads**, too? Today we'll show you which DC real estate pros have the **sweetest rides**.

WFT Engineering's **Sully Sullivan** purchased this **1968 Dodge Dart** convertible in 1977 for **\$600**. And like a commodity office building, it needed a **ton of work**, having a blown engine, ripped top and seats, and a broken transmission. But after 35 years (and four rebuilds), Sully says he's got the machine looking like new, including recently putting a 440 ci Mopar **magnum engine**. When he's not fixing this red beauty up, Sully's working on several projects including **Pike & Rose** and the spaces of Teach for America and the **Federal Reserve Board**.